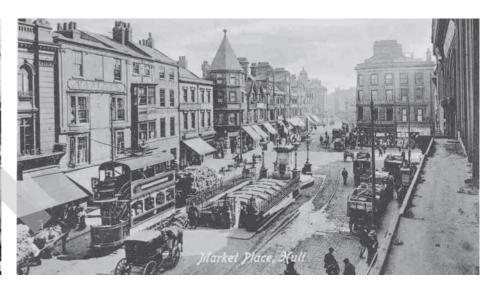

#### Hull Market Place

#### Market Hall of 1887

- Destroyed in air-raids May 1941
- Brick foundations exposed during construction of Magistrates Court

Influences Of Shipbuilding

Hull of boat - replicates columns and shape of underpass