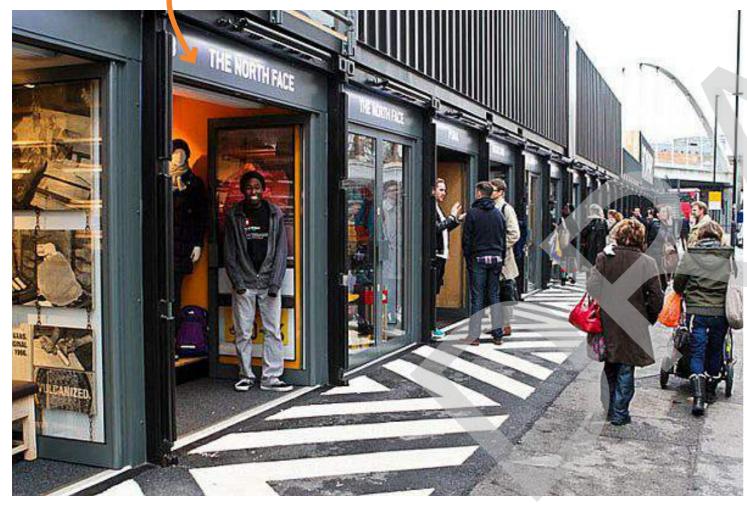

#### Units Beneath The Underpass: Regenerate A Dead Space And Establish A Connection

- Desirable location for a business Central, footfall, unique, quirky
- Fitting with the emerging character of the area Fruit Market
- Rentable space provides income
- Natural surveillance and activity

Supermarket, fishmonger, florist Zaanstadt, Netherlands

Glazed retail facades overlooking public realm and lighting intervention

Units free-standing from overpass structure with spillout seating

Sushi bar Mexico city