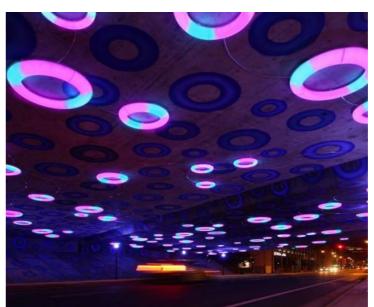

### Precedents

#### Lighting For Destination

- Encouraging longer dwell times by creating social and play environments a place for people to stay
- Lighting for ambiance and vitality
- Lighting takes a more permanent nature in the backdrop, allowing for the activity to be organic, front-and-centre

#### Lighting For Node

- Creating interest for short visits by hosting permanent or temporary show installations such as public art or interactive features a place for people to visit
- Lighting for experience
- Lighting integral to the art form, a part of the show

#### Lighting For Gateway

- A brief feature generating interest for passing through
- Lighting for character
- Lighting leads the way, foreshadowing the destination beyond