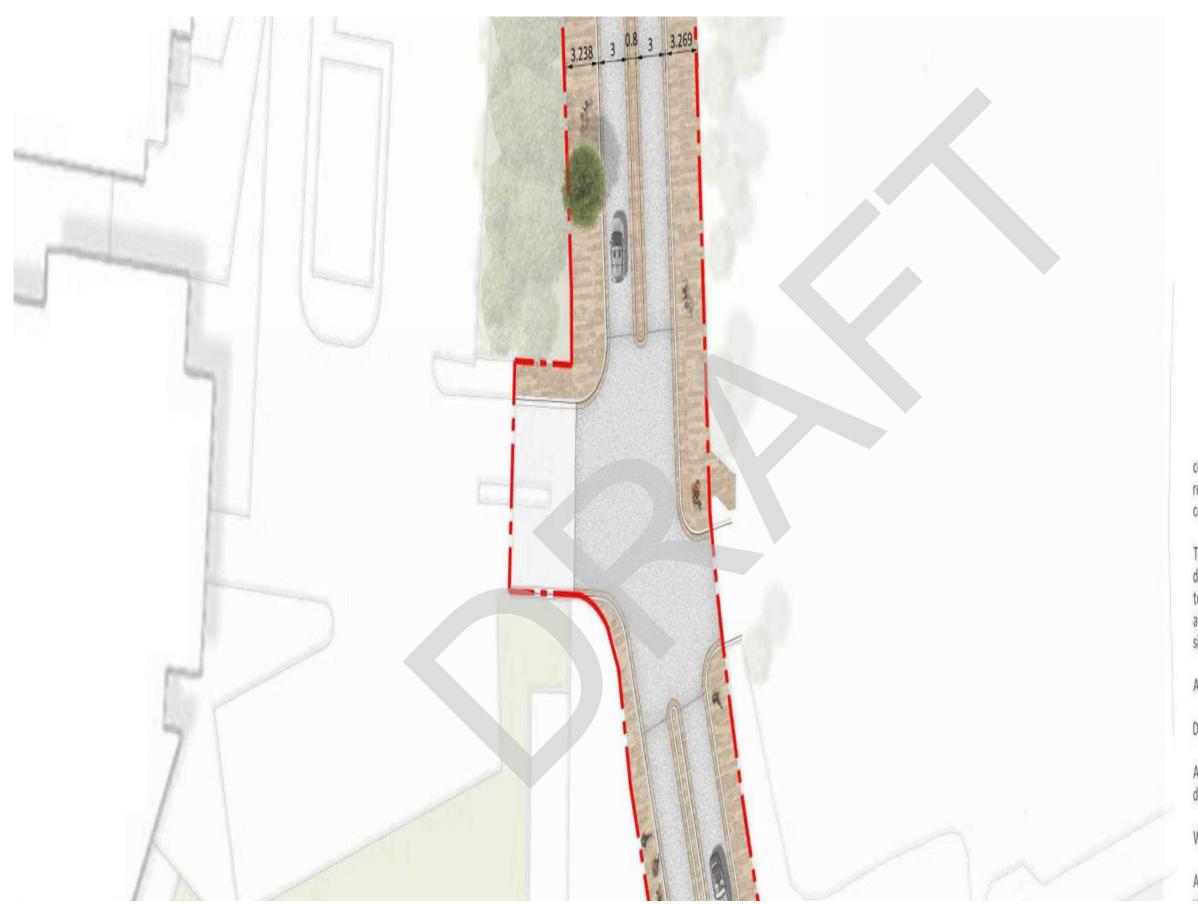

### Previous Proposals

conflicting information to be brought to the attention of re-form landscape architecture limited in writing before commencing on site.

The contractor is to check and verify all levels and dimensions before construction. Any discrepancies are to be brought to the attention of re-form landscape architecture limited in writing before commencing on

All dimensions in mm, unless otherwise stated.

Do not scale from this drawing.

All sub base and concrete specification to engineer's

Waterproofing of any element to be specified by others.

All proprietary products shall be installed in accordance