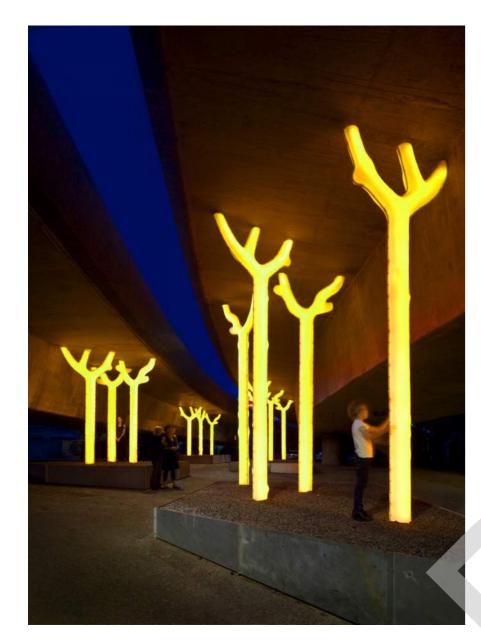

#### Lighting For Destination

- Encouraging longer dwell times by creating social and play environments a place for people to stay
- Lighting for ambiance and vitality
- Lighting takes a more permanent nature in the backdrop, allowing for the activity to be organic, front-and-centre

#### Lighting For Node

- Creating interest for short visits by hosting permanent or temporary show installations such as public art or interactive features a place for people to visit
- Lighting for experience
- Lighting integral to the art form, a part of the show

#### Lighting For Gateway

- A brief feature generating interest for passing through
- Lighting for character
- Lighting leads the way, foreshadowing the destination beyond