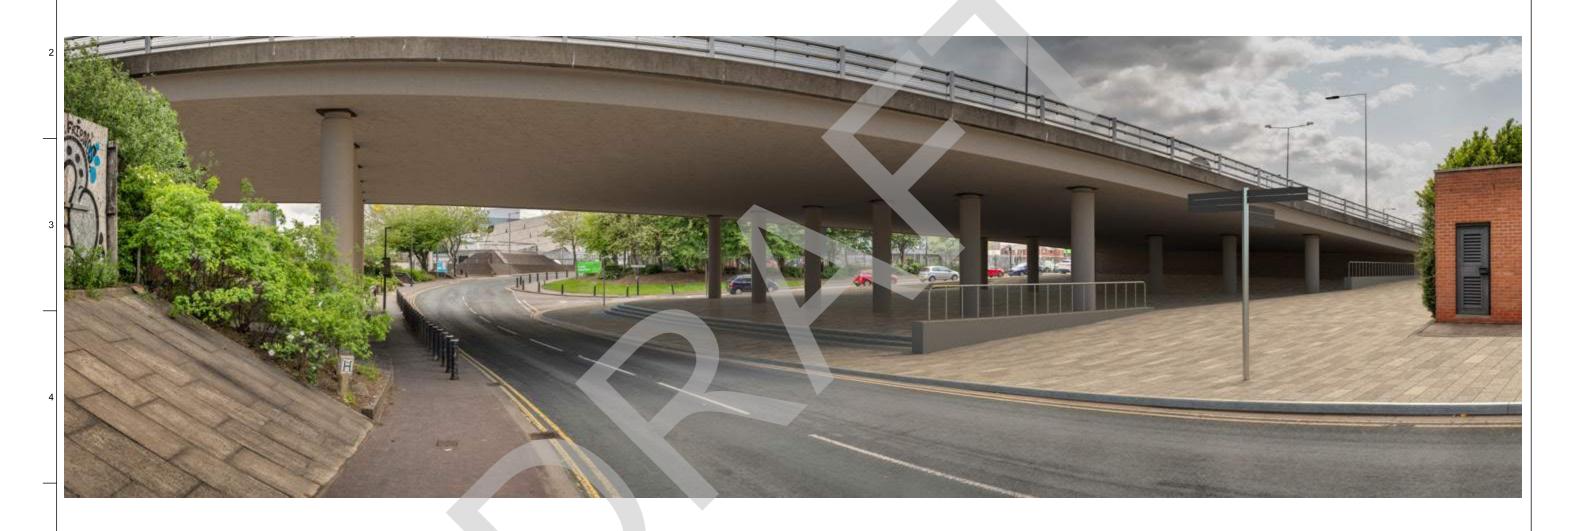

ARUP

78 East Street Leeds LS9 8EE Tel +44 (0)113 242 8498 www.arup.com Job Title

Hull A63

Viewpoint 1 A63 Underpass Daylight Baseline view

| Scale at A3           | nts    |            |         |
|-----------------------|--------|------------|---------|
| Discipline            | Landsc | ape        |         |
| Job No Drawing Status |        |            |         |
|                       |        | Final      |         |
| Drawing No            |        |            | Issue   |
|                       | 2518   | 69/ES/9.3a | Rev 1.0 |