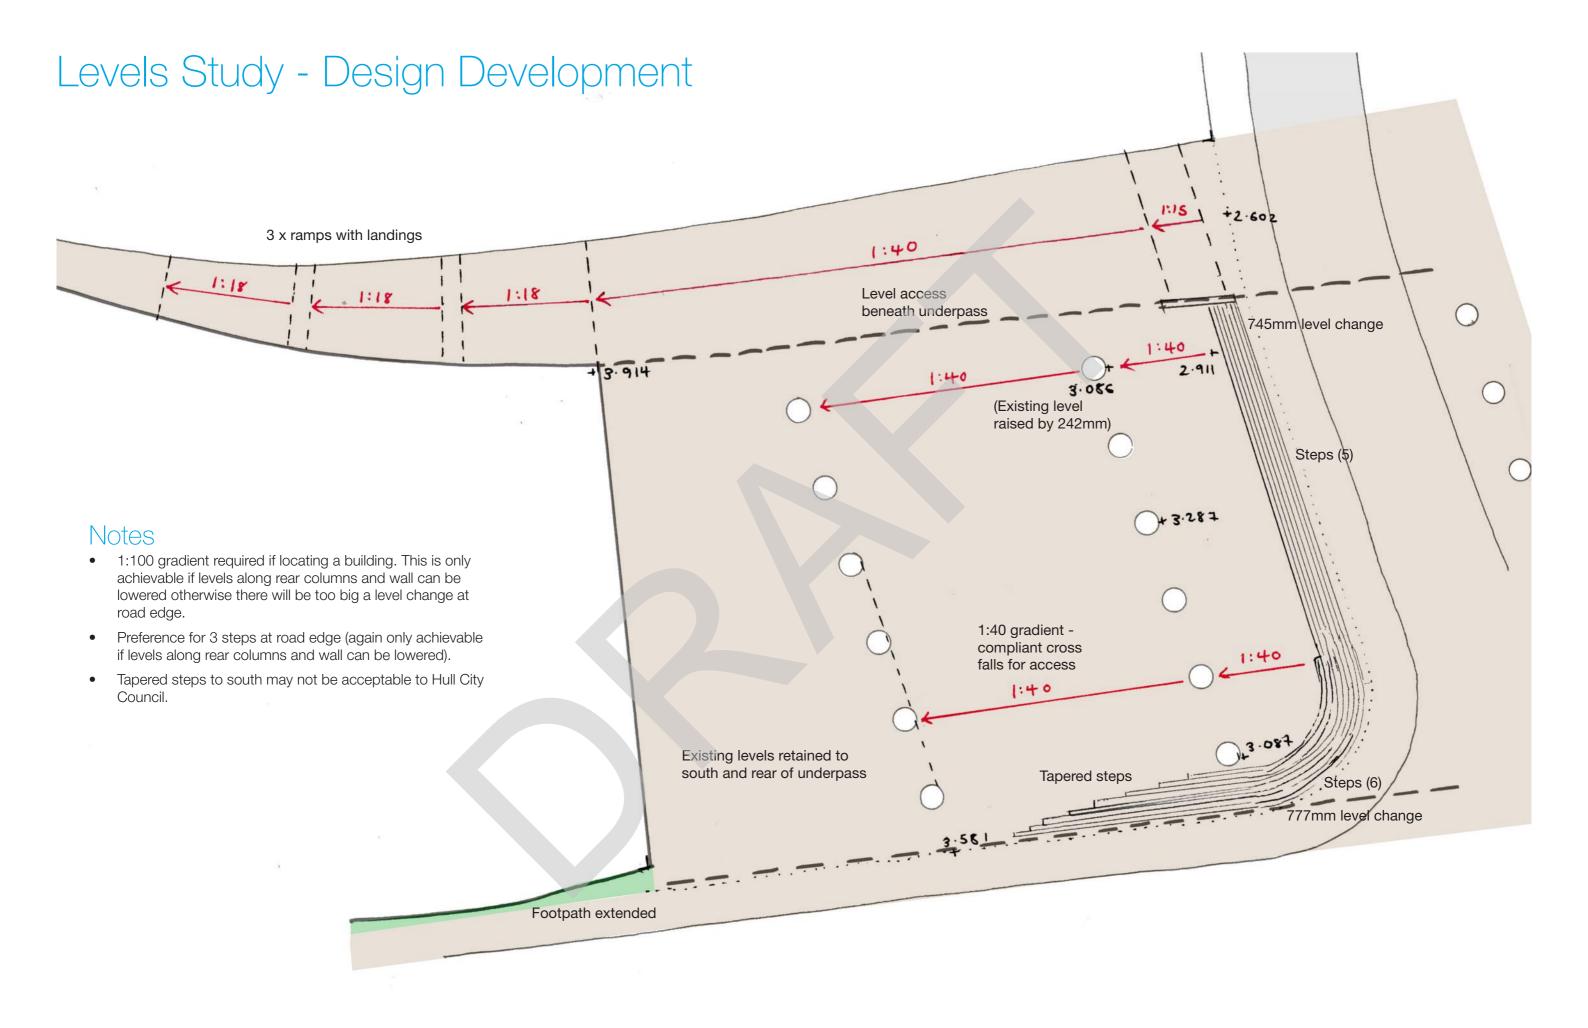

#### Levels Study - Preferred 5 x ramps with landings 1:60 Retaining wall 5.291. Level access beneath underpass Retaining wall 2.566 1:60 12.791 Llower 53mm) Steps (3) 2.124 (laver 462mm) Notes 1:100 gradient required if locating a building. 1:402.379 Tapered steps to south may not be acceptable to Hull City Council but can be replaced with retaining wall. 1:60 Flatter levels for flexibility of use 4.097-Steeper levels to 1:60 rear of underpass Existing levels retained along rear wall 1:17 Tapered steps 3.431 2 steps tapered

4.2424

4.247

Footpath extended