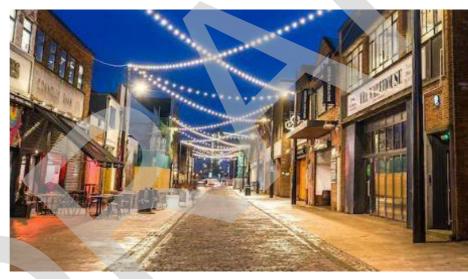

efore commencing on

All dimensions in mm, unless otherwise stated.

Do not scale from this drawing.

All sub base and concrete specification to engineer's

Waterproofing of any element to be specified by others.

All proprietary products shall be installed in accordance

#### Previous Proposals



#### Connections



#### Connections

#### Hull Fish Trail











#### Hull Ale Trail











### History

#### Hull Market Place

#### Market Hall of 1887

- Destroyed in air-raids May 1941
- Brick foundations exposed during construction of Magistrates Court









Influences Of Shipbuilding

Hull of boat - replicates columns and shape of underpass











Form replicates City of Culture logo



Manipulation of ground contours



Shapes depicted in lighting

### Precedents



















### Levels Study - Existing





#### Levels Study - Preferred 5 x ramps with landings 1:60 Retaining wall 5.291. Level access beneath underpass Retaining wall 2.566 1:60 12.791 Llower 53mm) Steps (3) 2.124 (laver 462mm) Notes 1:100 gradient required if locating a building. 1:402.379 Tapered steps to south may not be acceptable to Hull City Council but can be replaced with retaining wall. 1:60 Flatter levels for flexibility of use 4.097-Steeper levels to 1:60 rear of underpass Existing levels retained along rear wall 1:17 Tapered steps 3.431 2 steps tapered

4.2424

4.247

Footpath extended

#### Lighting For Destination



- Encouraging longer dwell times by creating social and play environments a place for people to stay
- Lighting for ambiance and vitality
- Lighting takes a m