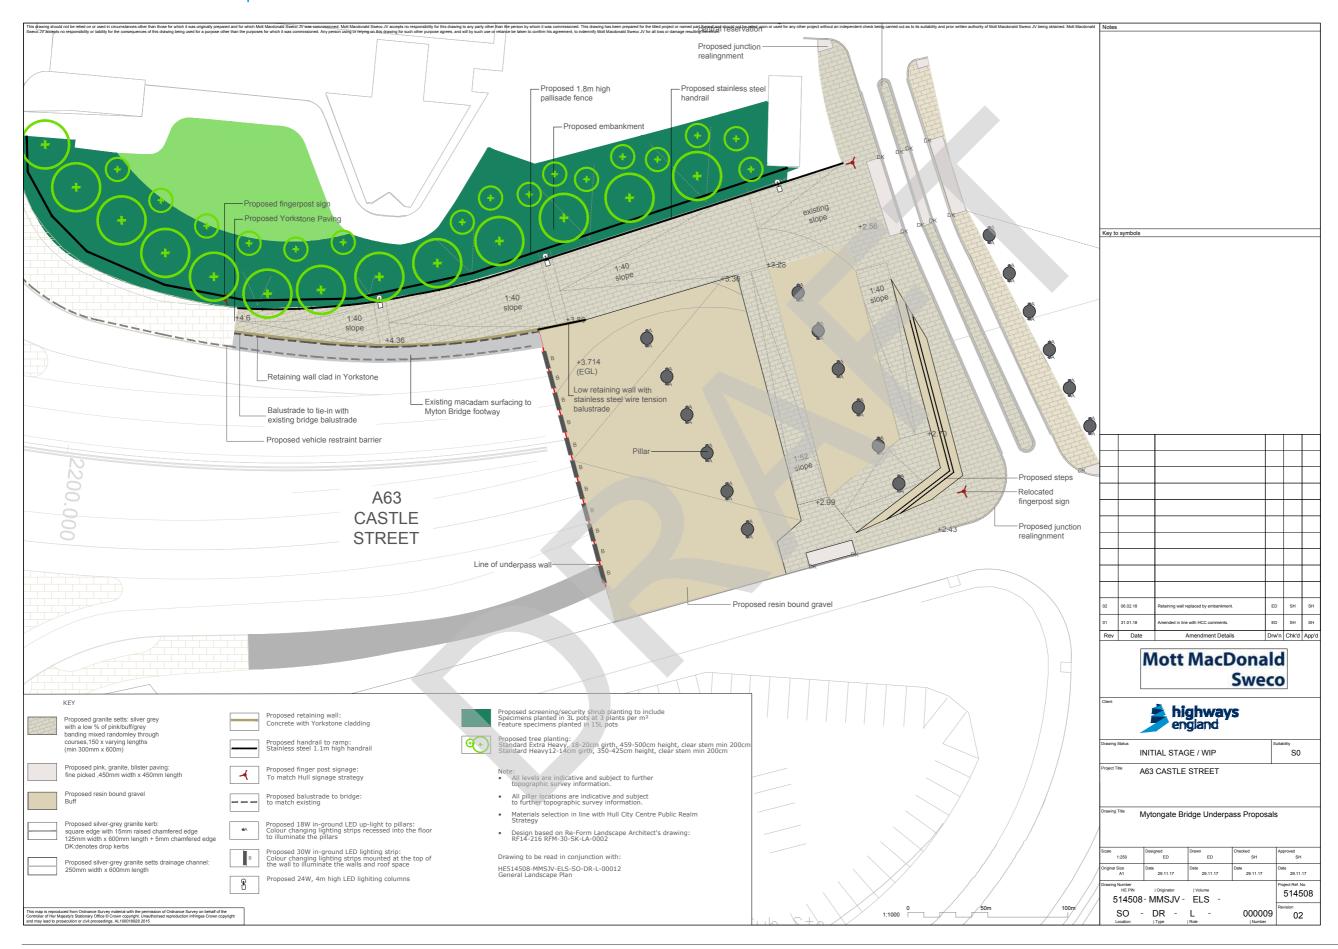

### Levels Study - Existing

#### Levels Study - Preferred 5 x ramps with landings 1:60 Retaining wall 5.291. Level access beneath underpass Retaining wall 2.566 1:60 12.791 Llower 53mm) Steps (3) 2.124 (laver 462mm) Notes 1:100 gradient required if locating a building. 1:402.379 Tapered steps to south may not be acceptable to Hull City Council but can be replaced with retaining wall. 1:60 Flatter levels for flexibility of use 4.097-Steeper levels to 1:60 rear of underpass Existing levels retained along rear wall 1:17 Tapered steps 3.431 2 steps tapered

4.2424

4.247

Footpath extended