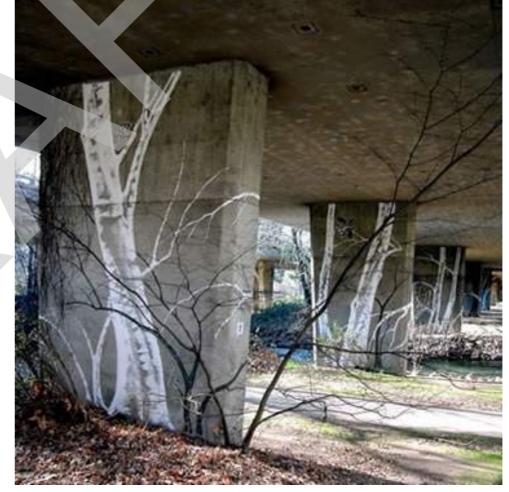

#### Public Art

Reflective paint mural 95 underpass, Philadelphia

Pillar camouflage Lower Bidwell Park, California