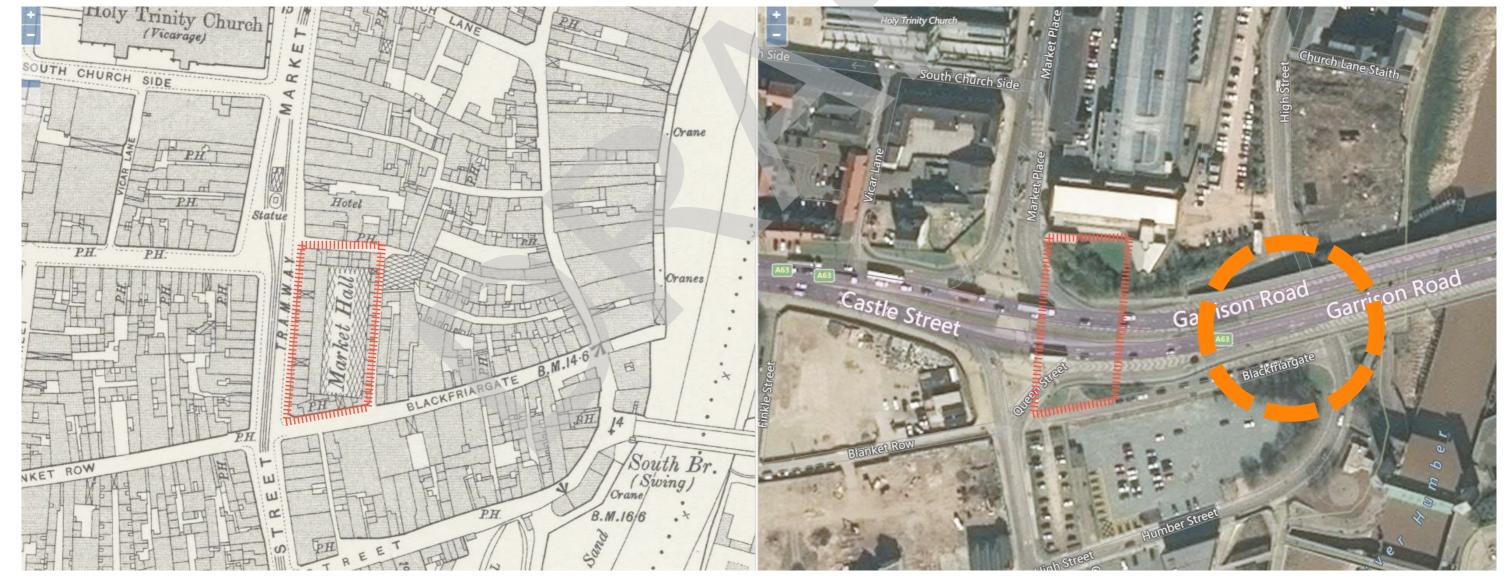

#### Hull Market Place

#### Market Hall of 1887

- Destroyed in air-raids May 1941
- Brick foundations exposed during construction of Magistrates Court

Influences Of Shipbuilding

Hull of boat - replicates columns and shape of underpass