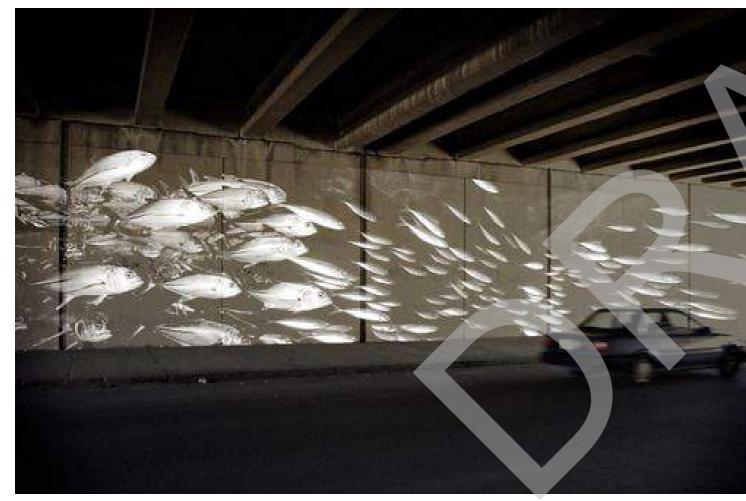

#### Public Art

Reflective paint mural 95 underpass, Philadelphia

Pillar camouflage Lower Bidwell Park, California