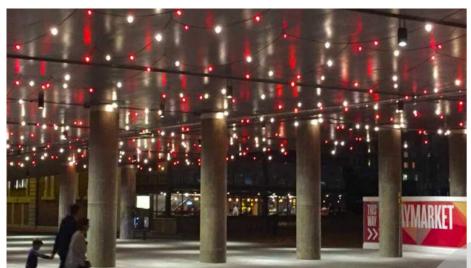

#### Lighting For Destination

- Encouraging longer dwell times by creating social and play environments a place for people to stay
- Lighting for ambiance and vitality
- Lighting takes a more permanent nature in the backdrop, allowing for the activity to be organic, front-and-centre

#### Lighting For Node

- Creating interest for short visits by hosting permanent or temporary show installations such as public art or interactive features a place for people to visit
- Lighting for experience
- Lighting integral to the art form, a part of the show

#### Lighting For Gateway

- A brief feature generating interest for passing through
- Lighting for character
- Lighting leads the way, foreshadowing the destination beyond

### Current Approach (By Others)

- RGB uplighting to column locations
- Linear lighting to rear wall