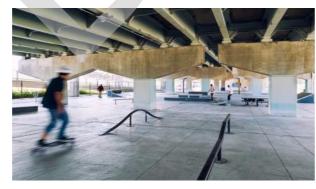

#### Alternative Activities

Burnley Bouldering Wall, Melbourne

Mirrored panels Underpass Park, Toronto

A3 A B C D D E F G H

FOV 130 degrees Canvas size 13000x3800

Date: 03/06/2019 Time: 15:00

| Rev 1.0 | 08-08-18 | CE | AW   | AV   |
|---------|----------|----|------|------|
| Issue   | Date     | Ву | Chkd | Appd |

### Precedents