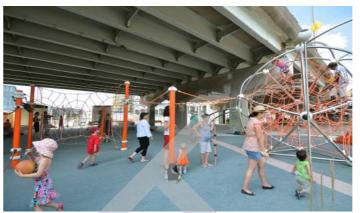

#### Alternative Activities

Burnley Bouldering Wall, Melbourne

Mirrored panels Underpass Park, Toronto

A3 A B C D D E F G H

FOV 130 degrees Canvas size 13000x3800

Date: 03/06/2019 Time: 15:00

| Rev 1.0 | 08-08-18 | CE | AW   | AV   |
|---------|----------|----|------|------|
| Issue   | Date     | Ву | Chkd | Appd |

### Precedents