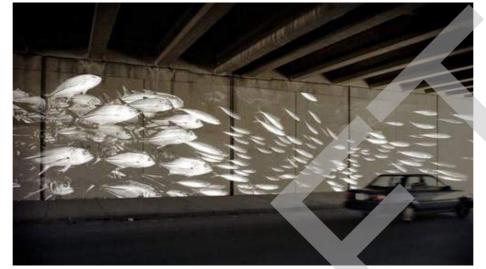

ting before commencing on

All dimensions in mm, unless otherwise stated.

Do not scale from this drawing.

All sub base and concrete specification to engineer's

Waterproofing of any element to be specified by others.

All proprietary products shall be installed in accordance

#### Previous Proposals



#### Connections



#### Connections

#### Hull Fish Trail











#### Hull Ale Trail











### History

#### Hull Market Place

#### Market Hall of 1887

- Destroyed in air-raids May 1941
- Brick foundations exposed during construction of Magistrates Court









Influences Of Shipbuilding

Hull of boat - replicates columns and shape of underpass











Form replicates City of Culture logo



Manipulation of ground contours



Shapes depicted in lighting

### Precedents



















### Levels Study - Existing





#### Levels Study - Preferred 5 x ramps with landings 1:60 Retaining wall 5.291. Level access beneath underpass Retaining wall 2.566 1:60 12.791 Llower 53mm) Steps (3) 2.124 (laver 462mm) Notes 1:100 gradient required if locating a building. 1:402.379 Tapered steps to south may not be acceptable to Hull City Council but can be replaced with retaining wall. 1:60 Flatter levels for flexibility of use 4.097-Steeper levels to 1:60 rear of underpass Existing levels retained along rear wall 1:17 Tapered steps 3.431 2 steps tapered

4.2424

4.247

Footpath extended

#### Lighting For Destination



- Encouraging longer dwell times by creating social and play environments a place for people to stay
- Lighting for ambiance and vitality
- Lighting tak