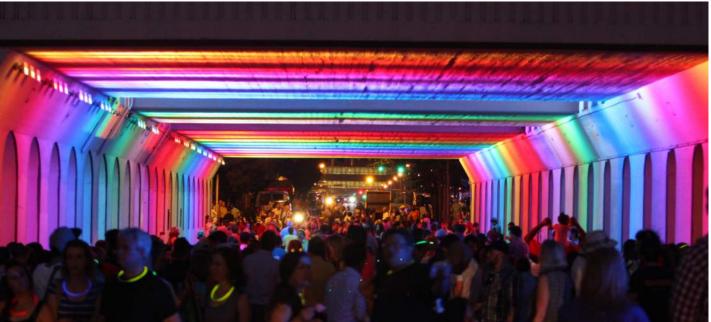

### Gateway - Now

#### Lighting For Destination

- Encouraging longer dwell times by creating social and play environments a place for people to stay
- Lighting for ambiance and vitality
- Lighting takes a more permanent nature in the backdrop, allowing for the activity to be organic, front-and-centre

#### Lighting For Node

- Creating interest for short visits by hosting permanent or temporary show installations such as public art or interactive features a place for people to visit
- Lighting for experience
- Lighting integral to the art form, a part of the show

#### Lighting For Gateway

- A brief feature generating interest for passing through
- Lighting for character
- Lighting leads the way, foreshadowing the destination beyond

### Current Approach (By Others)

- RGB uplighting to column locations
- Linear lighting to rear wall