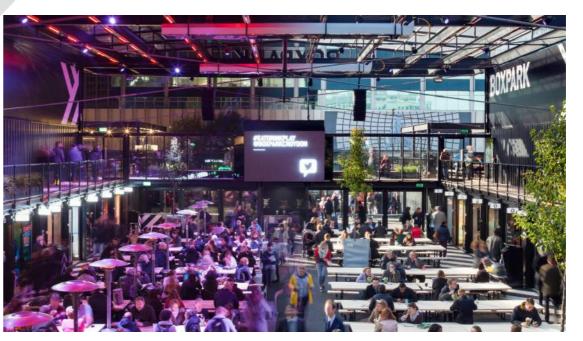

aining wall 5.291. Level access beneath underpass Retaining wall 2.566 1:60 12.791 Llower 53mm) Steps (3) 2.124 (laver 462mm) Notes 1:100 gradient required if locating a building. 1:402.379 Tapered steps to south may not be acceptable to Hull City Council but can be replaced with retaining wall. 1:60 Flatter levels for flexibility of use 4.097-Steeper levels to 1:60 rear of underpass Existing levels retained along rear wall 1:17 Tapered steps 3.431 2 steps tapered

4.2424

4.247

Footpath extended

#### Lighting For Destination



- Encouraging longer dwell times by creating social and play environments a place for people to stay
- Lighting for ambiance and vitality
- Lighting takes a more permanent nature in the backdrop, allowing for the activity to be organic, front-and-centre











#### Lighting For Node



- Creating interest for short visits by hosting permanent or temporary show installations such as public art or interactive features a place for people to visit
- Lighting for experience
- Lighting integral to the art form, a part of the show















#### Lighting For Gateway



- A brief feature generating interest for passing through
- Lighting for character
- Lighting leads the way, foreshadowing the destination beyond













### Current Approach (By Others)







- RGB uplighting to column locations
- Linear lighting to rear wall



#### Units Beneath The Underpass: Regenerate A Dead Space And Establish A Connection

- Desirable location for a business Central, footfall, unique, quirky
- Fitting with the emerging character of the area Fruit Mar