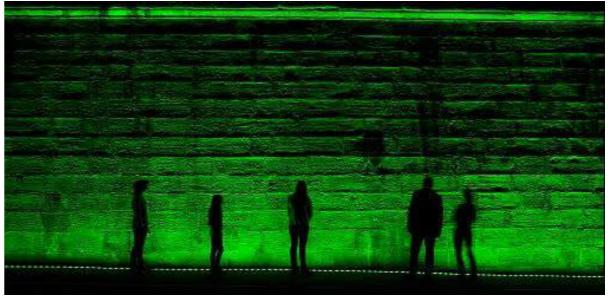

### Current Approach (By Others)

- RGB uplighting to column locations
- Linear lighting to rear wall