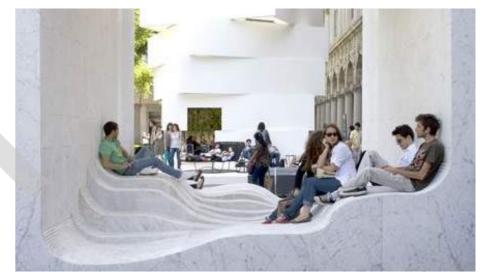

ng before commencing on

All dimensions in mm, unless otherwise stated.

Do not scale from this drawing.

All sub base and concrete specification to engineer's

Waterproofing of any element to be specified by others.

All proprietary products shall be installed in accordance

#### Previous Proposals



#### Connections



#### Connections

#### Hull Fish Trail











#### Hull Ale Trail











### History

#### Hull Market Place

#### Market Hall of 1887

- Destroyed in air-raids May 1941
- Brick foundations exposed during construction of Magistrates Court









Influences Of Shipbuilding

Hull of boat - replicates columns and shape of underpass











Form replicates City of Culture logo



Manipulation of ground contours



Shapes depicted in lighting

### Precedents



















### Levels Study - Existing





#### Levels Study - Preferred 5 x ramps with landings 1:60 Retaining wall 5.291. Level access beneath underpass Retaining wall 2.566 1:60 12.791 Llower 53mm) Steps (3) 2.124 (laver 462mm) Notes 1:100 gradient required if locating a building. 1:402.379 Tapered steps to south may not be acceptable to Hull City Council but can be replaced with retaining wall. 1:60 Flatter levels for flexibility of use 4.097-Steeper levels to 1:60 rear of underpass Existing levels retained along rear wall 1:17 Tapered steps 3.431 2 steps tapered

4.2424

4.247

Footpath extended

#### Lighting For Destination



- Encouraging longer dwell times by creating social and play environments a place for people to stay
- Lighting for ambiance and vitality
- Lighting takes