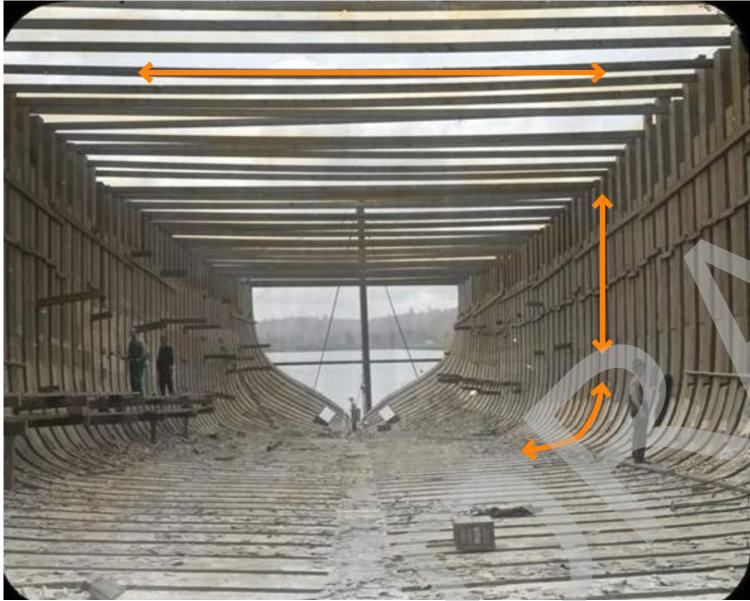

#### Market Hall of 1887

- Destroyed in air-raids May 1941
- Brick foundations exposed during construction of Magistrates Court

Influences Of Shipbuilding

Hull of boat - replicates columns and shape of underpass