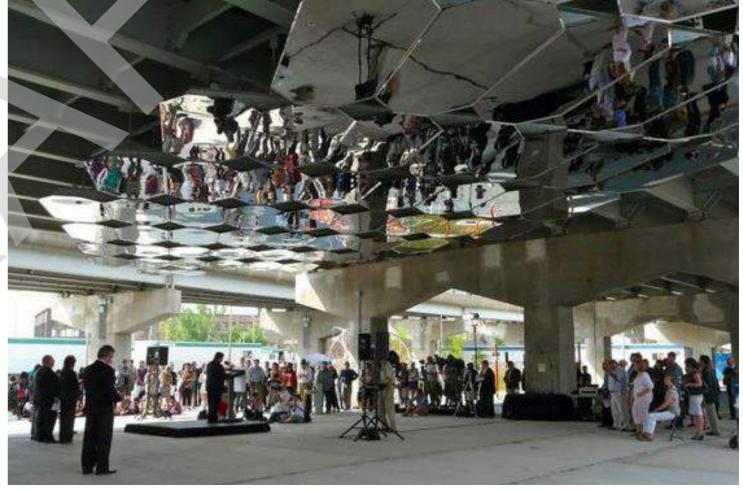

#### Alternative Activities

Burnley Bouldering Wall, Melbourne

Mirrored panels Underpass Park, Toronto

A3 A B C D D E F G H

FOV 130 degrees Canvas size 13000x3800

Date: 03/06/2019 Time: 15:00

| Rev 1.0 | 08-08-18 | CE | AW   | AV   |
|---------|----------|----|------|------|
| Issue   | Date     | Ву | Chkd | Appd |