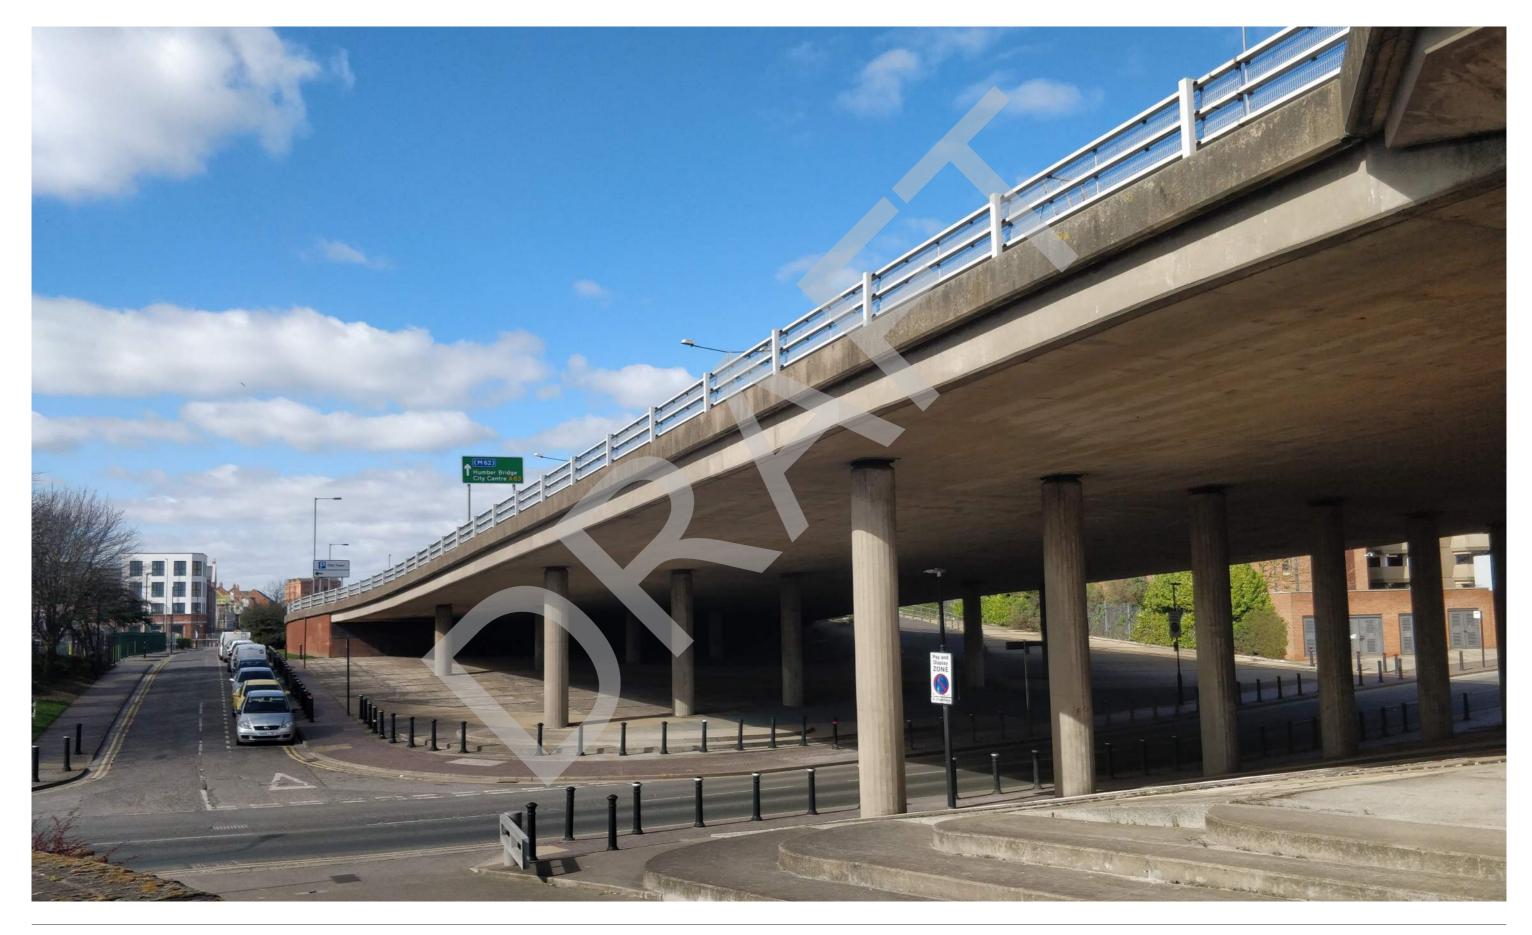

# **ARUP**

### Highways England

A63: High Street Underpass Sketchbook

Draft 1 | 27th August 2019





### Connections



### Gateway



### Gateway - Now



### Previous Proposals



conflicting information to be brought to the attention of re-form landscape architecture limited in writing before commencing on site.

The contractor is to check and verify all levels and dimensions before construction. Any discrepancies are to be brought to the attention of re-form landscape architecture limited in writing before commencing on

All dimensions in mm, unless otherwise stated.

Do not scale from this drawing.

All sub base and concrete specification to engineer's

Waterproofing of any element to be specified by others.

All proprietary products shall be installed in accordance

#### Previous Proposals



#### Connections



#### Connections

#### Hull Fish Trail











#### Hull Ale Trail











### History

#### Hull