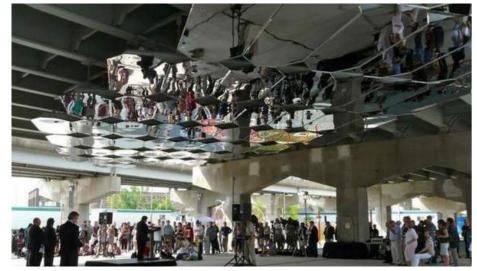

#### Alternative Activities

Burnley Bouldering Wall, Melbourne

Mirrored panels Underpass Park, Toronto

A3 A B C D D E F G H

FOV 130 degrees Canvas size 13000x3800

Date: 03/06/2019 Time: 15:00

| Rev 1.0 | 08-08-18 | CE | AW   | AV   |
|---------|----------|----|------|------|
| Issue   | Date     | Ву | Chkd | Appd |