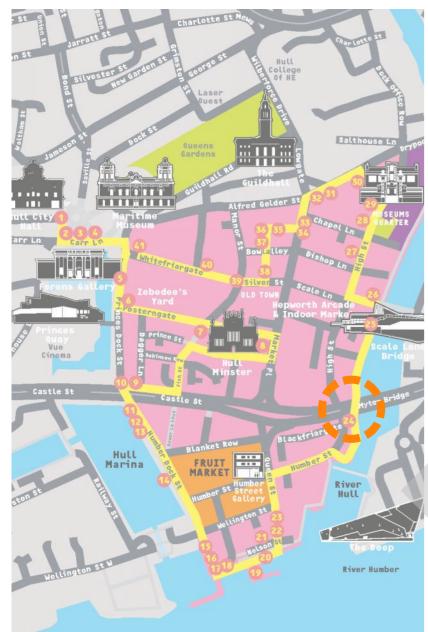

raft 1 | 27th August 2019





### Connections



### Gateway



### Gateway - Now



### Previous Proposals



conflicting information to be brought to the attention of re-form landscape architecture limited in writing before commencing on site.

The contractor is to check and verify all levels and dimensions before construction. Any discrepancies are to be brought to the attention of re-form landscape architecture limited in writing before commencing on

All dimensions in mm, unless otherwise stated.

Do not scale from this drawing.

All sub base and concrete specification to engineer's

Waterproofing of any element to be specified by others.

All proprietary products shall be installed in accordance

#### Previous Proposals



#### Connections



#### Connections

#### Hull Fish Trail











#### Hull Ale Trail











### History

#### Hull Market Place

#### Market Hall of 1887

- Destroyed in air-raids May 1941
- Brick foundations exposed during construction of Magistrates Court









Influences Of Shipbuilding

Hull of boat - replicates columns and shape of underpass











Form replicates City of Culture logo



Manipulation of ground contours



Shapes depicted in lighting

### Precedents



















### Levels Study - Existing





#### Levels Study - Preferred 5 x ramps with landings 1:60 Retaining wall 5.291. Level access beneath underpass Retaining wall 2.566 1:60 12.791 Llower 53mm) Steps (3) 2.124 (laver 462mm) Notes 1:100 gradient required if locating a building. 1:402.379 Tapered steps to south may not be acceptable to Hull City Council