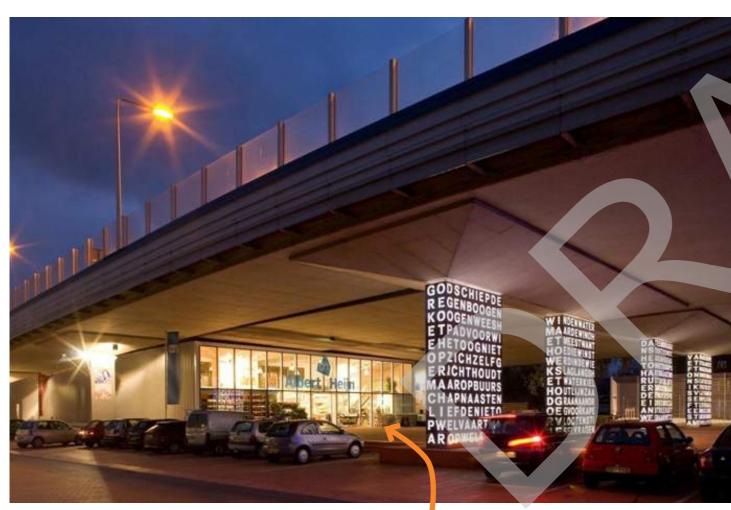

#### Units Beneath The Underpass: Regenerate A Dead Space And Establish A Connection

- Desirable location for a business Central, footfall, unique, quirky
- Fitting with the emerging character of the area Fruit Market
- Rentable space provides income
- Natural surveillance and activity

Supermarket, fishmonger, florist Zaanstadt, Netherlands

Glazed retail facades overlooking public realm and lighting intervention

Units free-standing from overpass structure with spillout seating

Sushi bar Mexico city