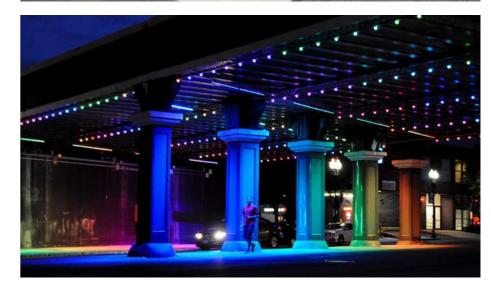

mmencing on

All dimensions in mm, unless otherwise stated.

Do not scale from this drawing.

All sub base and concrete specification to engineer's

Waterproofing of any element to be specified by others.

All proprietary products shall be installed in accordance

#### Previous Proposals



#### Connections



#### Connections

#### Hull Fish Trail











#### Hull Ale Trail











### History

#### Hull Market Place

#### Market Hall of 1887

- Destroyed in air-raids May 1941
- Brick foundations exposed during construction of Magistrates Court









Influences Of Shipbuilding

Hull of boat - replicates columns and shape of underpass











Form replicates City of Culture logo



Manipulation of ground contours



Shapes depicted in lighting

### Precedents



















### Levels Study - Existing





#### Levels Study - Preferred 5 x ramps with landings 1:60 Retaining wall 5.291. Level access beneath underpass Retaining wall 2.566 1:60 12.791 Llower 53mm) Steps (3) 2.124 (laver 462mm) Notes 1:100 gradient required if locating a building. 1:402.379 Tapered steps to south may not be acceptable to Hull City Council but can be replaced with retaining wall. 1:60 Flatter levels for flexibility of use 4.097-Steeper levels to 1:60 rear of underpass Existing levels retained along rear wall 1:17 Tapered steps 3.431 2 steps tapered

4.2424

4.247

Footpath extended

#### Lighting For Destination



- Encouraging longer dwell times by creating social and play environments a place for people to stay
- Lighting for ambiance and vitality
- Lighting takes a more perm