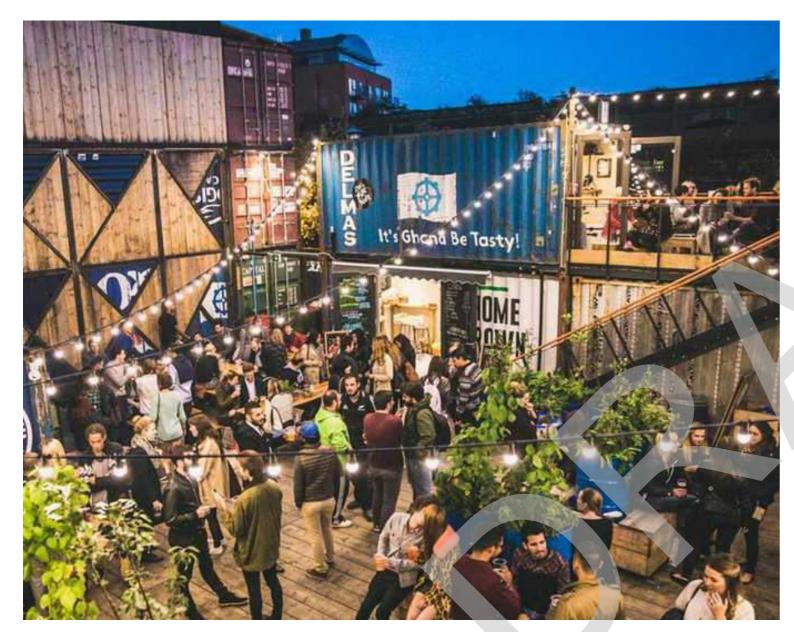

#### Units Beneath The Underpass: Regenerate A Dead Space And Establish A Connection

- Desirable location for a business Central, footfall, unique, quirky
- Fitting with the emerging character of the area Fruit Market
- Rentable space provides income
- Natural surveillance and activity

Supermarket, fishmonger, florist Zaanstadt, Netherlands

Glazed retail facades overlooking public realm and lighting intervention

Units free-standing from overpass structure with spillout seating

Sushi bar Mexico city

#### Units in a shipping container

Porchetta, Montreal Canada

#### Temporary Interventions To Test Proposals

Gallery, Argentina Cafe, Mexico