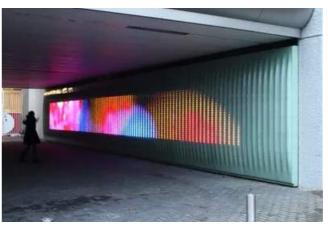

### Precedents

### Current Approach (By Others)

- RGB uplighting to column locations
- Linear lighting to rear wall