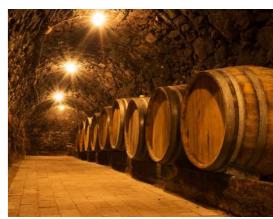

etaining wall 5.291. Level access beneath underpass Retaining wall 2.566 1:60 12.791 Llower 53mm) Steps (3) 2.124 (laver 462mm) Notes 1:100 gradient required if locating a building. 1:402.379 Tapered steps to south may not be acceptable to Hull City Council but can be replaced with retaining wall. 1:60 Flatter levels for flexibility of use 4.097-Steeper levels to 1:60 rear of underpass Existing levels retained along rear wall 1:17 Tapered steps 3.431 2 steps tapered

4.2424

4.247

Footpath extended

#### Lighting For Destination



- Encouraging longer dwell times by creating social and play environments a place for people to stay
- Lighting for ambiance and vitality
- Lighting takes a more permanent nature in the backdrop, allowing for the activity to be organic, front-and-centre











#### Lighting For Node



- Creating interest for short visits by hosting permanent or temporary show installations such as public art or interactive features a place for people to visit
- Lighting for experience
- Lighting integral to the art form, a part of the show















#### Lighting For Gateway



- A brief feature generating interest for passing through
- Lighting for character
- Lighting leads the way, foreshadowing the destination beyond













### Current Approach (By Others)







- RGB uplighting to column locations
- Linear lighting to rear wall



#### Units Beneath The Underpass: Regenerate A Dead Space And Establish A Connection

- Desirable location for a business Central, footfall, unique, quirky
- Fitting with the emerging character of the area Fruit M