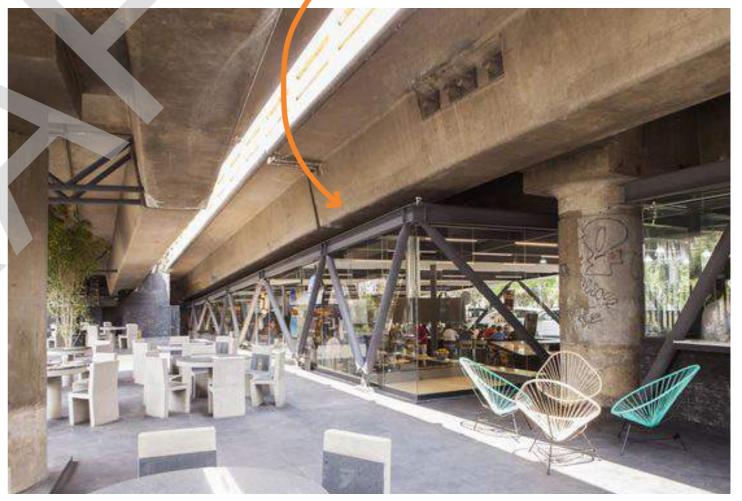

#### Units Beneath The Underpass: Regenerate A Dead Space And Establish A Connection

- Desirable location for a business Central, footfall, unique, quirky
- Fitting with the emerging character of the area Fruit Market
- Rentable space provides income
- Natural surveillance and activity

Supermarket, fishmonger, florist Zaanstadt, Netherlands

Glazed retail facades overlooking public realm and lighting intervention

Units free-standing from overpass structure with spillout seating

Sushi bar Mexico city