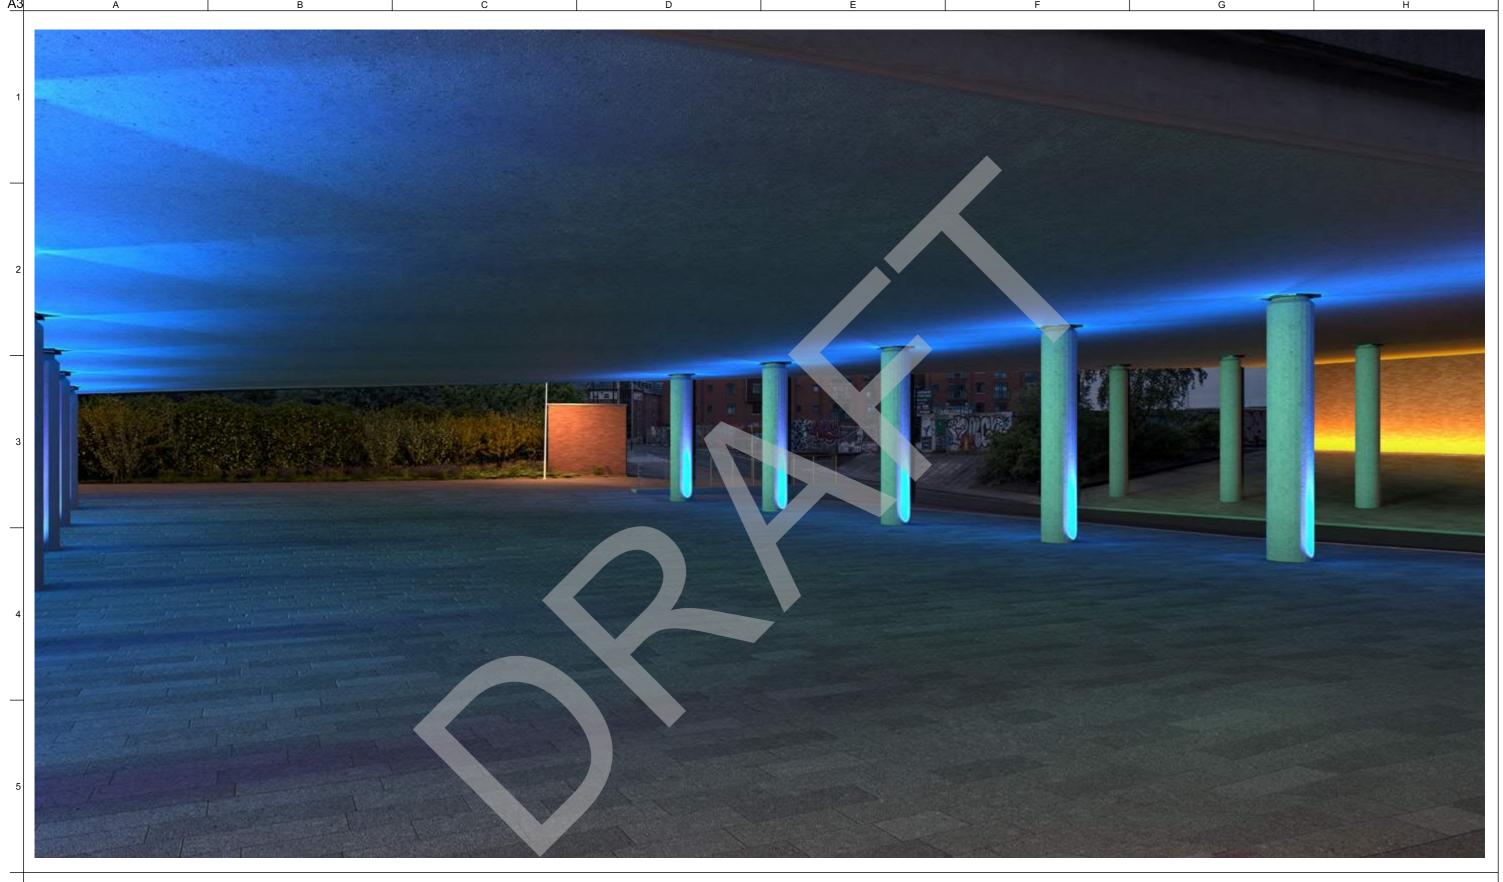

Hull A63

Viewpoint 1 A63 Underpass Night Composite

| Scale at A3    | nts     |                |        |
|----------------|---------|----------------|--------|
| Discipline     | Landsca | ape            |        |
| Job <b>N</b> o |         | Drawing Status |        |
|                |         | Final          |        |
| Drawing No     |         |                | Issue  |
|                | 2518    | 69/ES/9.3a     | Rev 1. |