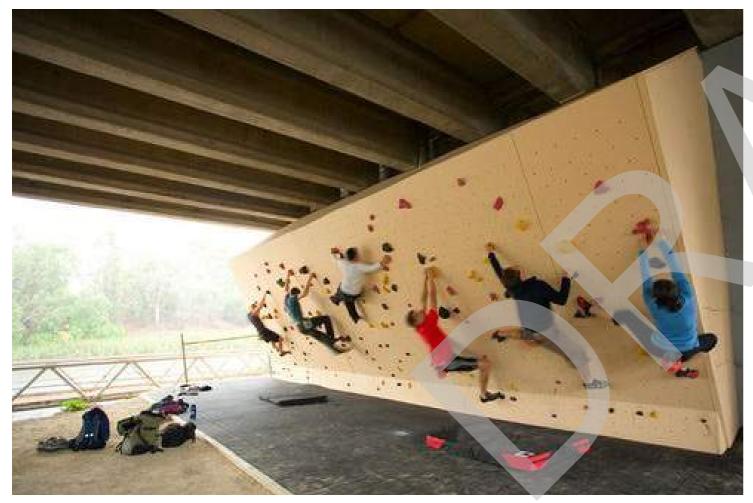

#### Alternative Activities

Burnley Bouldering Wall, Melbourne

Mirrored panels Underpass Park, Toronto

A3 A B C D D E F G H

FOV 130 degrees Canvas size 13000x3800

Date: 03/06/2019 Time: 15:00

| Rev 1.0 | 08-08-18 | CE | AW   | AV   |
|---------|----------|----|------|------|
| Issue   | Date     | Ву | Chkd | Appd |