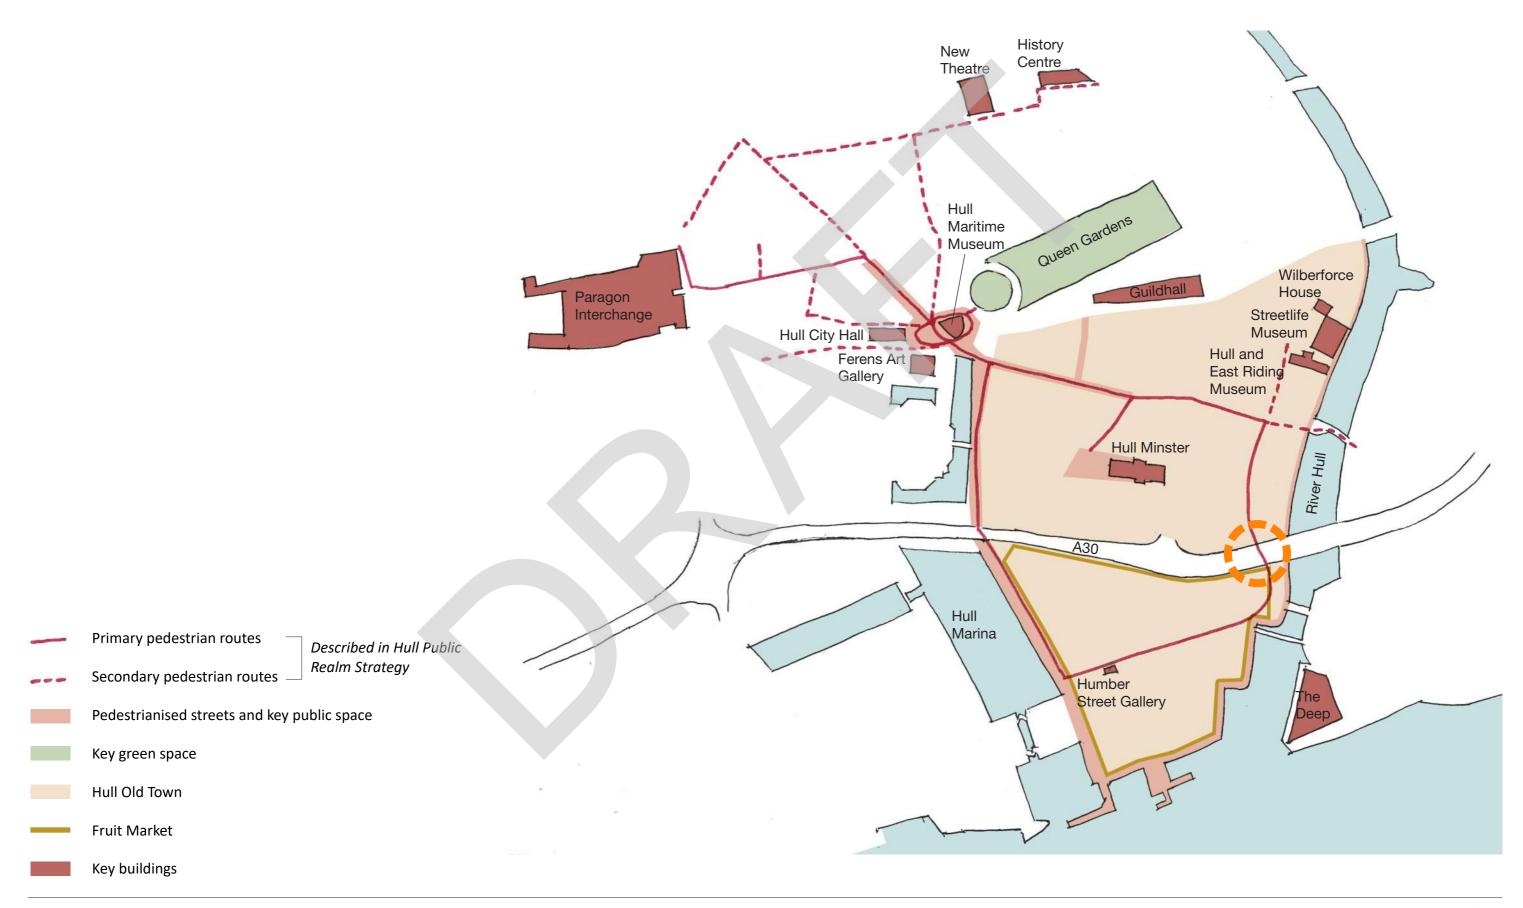

A63: High Street Underpass Sketchbook

Draft 1 | 27th August 2019





### Connections



### Gateway



### Gateway - Now



### Previous Proposals



conflicting information to be brought to the attention of re-form landscape architecture limited in writing before commencing on site.

The contractor is to check and verify all levels and dimensions before construction. Any discrepancies are to be brought to the attention of re-form landscape architecture limited in writing before commencing on

All dimensions in mm, unless otherwise stated.

Do not scale from this drawing.

All sub base and concrete specification to engineer's

Waterproofing of any element to be specified by others.

All proprietary products shall be installed in accordance

#### Previous Proposals



#### Connections



#### Connections

#### Hull Fish Trail











#### Hull Ale Trail











### History

#### Hull Market Place

#### Market Hall of 1887

- Destroyed in air-raids May 1941
- Brick foundations exposed during construction of Magistrates Court









Influences Of Shipbuilding

Hull of boat - replicates columns and shape of underpass











Form replicates City of Culture logo



Manipulation of ground contours



Shapes depicted in lighting

### Precedents



















### Levels Study - Existing





#### Levels Study - Preferred 5 x ramps with landings 1:60 Retaining wall 5.291. Level access beneath underpass Retaining wall 2.566 1:60 12.791 Llower 53mm) Steps (3) 2.124 (laver 462mm) Notes 1:100 gradient required if locating a building. 1:402.379 Tapered steps to south