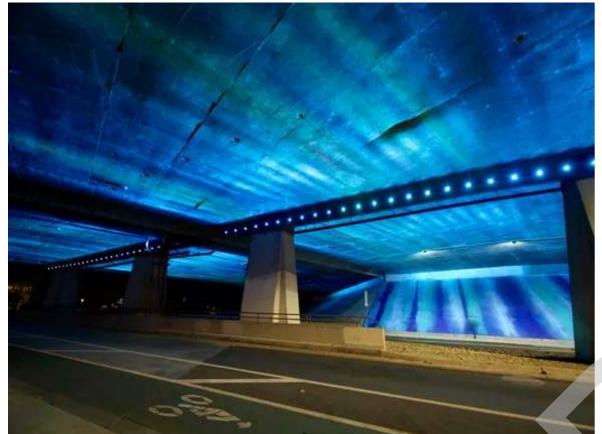

### Current Approach (By Others)

- RGB uplighting to column locations
- Linear lighting to rear wall