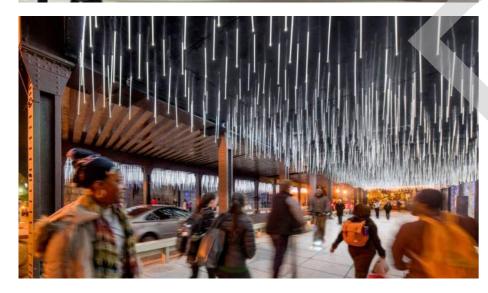

#### Lighting For Destination

- Encouraging longer dwell times by creating social and play environments a place for people to stay
- Lighting for ambiance and vitality
- Lighting takes a more permanent nature in the backdrop, allowing for the activity to be organic, front-and-centre

#### Lighting For Node

- Creating interest for short visits by hosting permanent or temporary show installations such as public art or interactive features a place for people to visit
- Lighting for experience
- Lighting integral to the art form, a part of the show

#### Lighting For Gateway

- A brief feature generating interest for passing through
- Lighting for character
- Lighting leads the way, foreshadowing the destination beyond

### Current Approach (By Others)

- RGB uplighting to column locations
- Linear lighting to rear wall