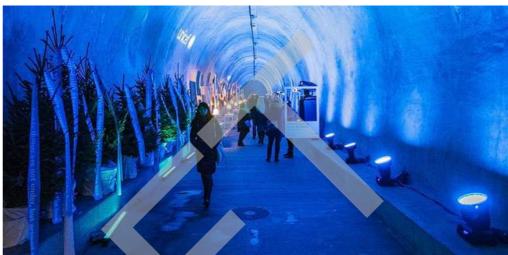

apered

4.2424

4.247

Footpath extended

#### Lighting For Destination



- Encouraging longer dwell times by creating social and play environments a place for people to stay
- Lighting for ambiance and vitality
- Lighting takes a more permanent nature in the backdrop, allowing for the activity to be organic, front-and-centre











#### Lighting For Node



- Creating interest for short visits by hosting permanent or temporary show installations such as public art or interactive features a place for people to visit
- Lighting for experience
- Lighting integral to the art form, a part of the show















#### Lighting For Gateway



- A brief feature generating interest for passing through
- Lighting for character
- Lighting leads the way, foreshadowing the destination beyond













### Current Approach (By Others)







- RGB uplighting to column locations
- Linear lighting to rear wall



#### Units Beneath The Underpass: Regenerate A Dead Space And Establish A Connection

- Desirable location for a business Central, footfall, unique, quirky
- Fitting with the emerging character of the area Fruit Market
- Rentable space provides income
- Natural surveillance and activity



Supermarket, fishmonger, florist Zaanstadt, Netherlands

Glazed retail facades overlooking public realm and lighting intervention

Units free-standing from overpass structure with spillout seating



Sushi bar Mexico city

#### Units Beneath The Underpass: Regenerate A Dead Space And Establish A Connection

- Desirable location for a business Central, footfall, unique, quirky
- Fitti