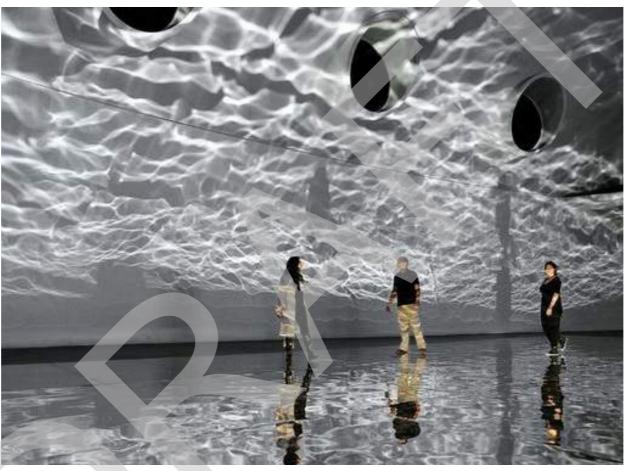

#### Lighting For Destination

- Encouraging longer dwell times by creating social and play environments a place for people to stay
- Lighting for ambiance and vitality
- Lighting takes a more permanent nature in the backdrop, allowing for the activity to be organic, front-and-centre

#### Lighting For Node

- Creating interest for short visits by hosting permanent or temporary show installations such as public art or interactive features a place for people to visit
- Lighting for experience
- Lighting integral to the art form, a part of the show