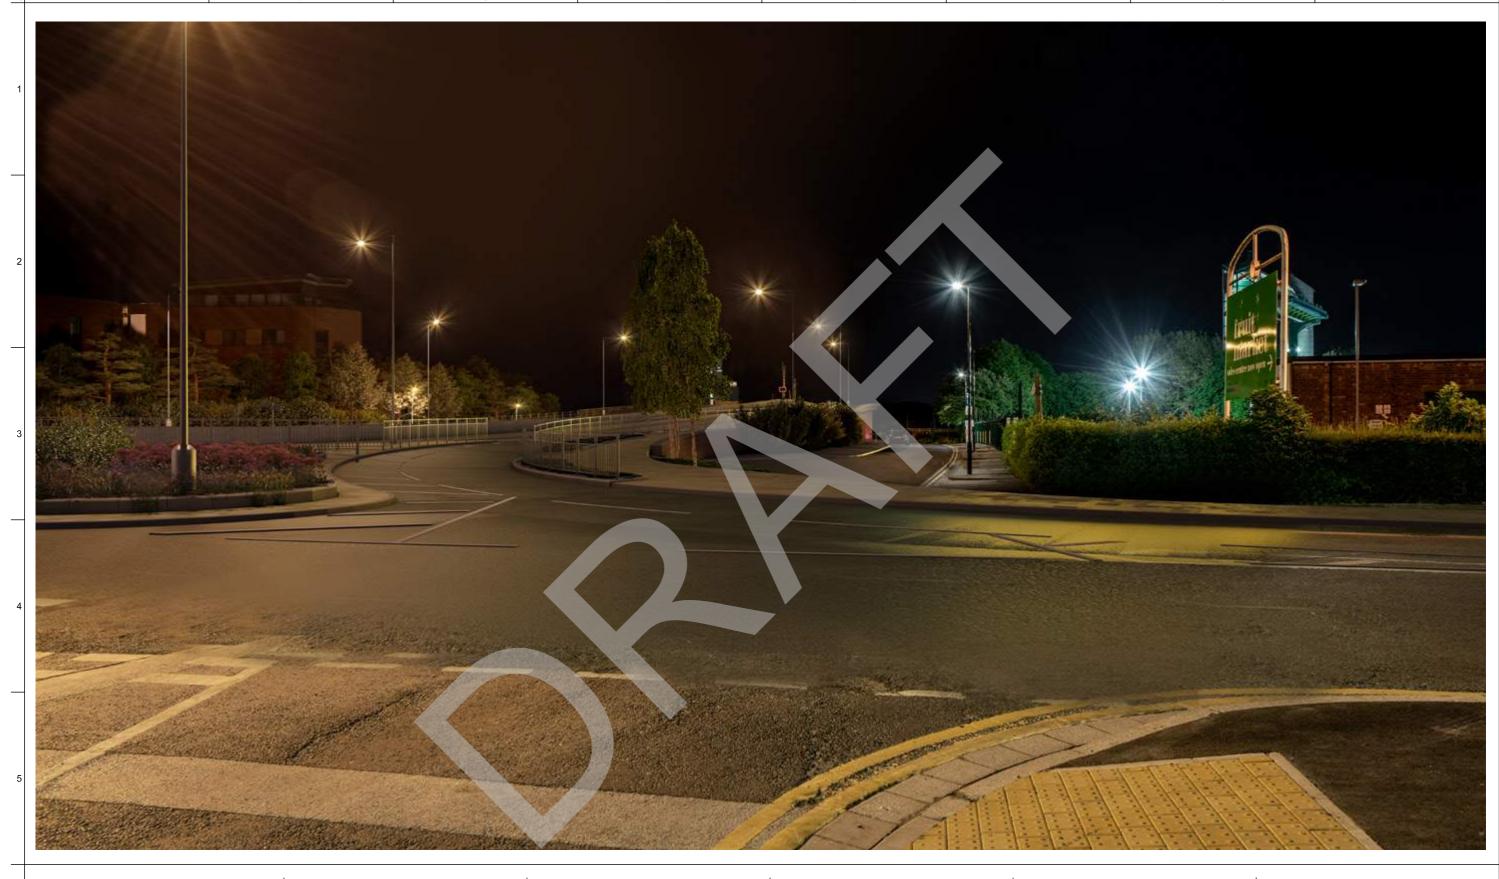

ARUP

78 East Street Leeds LS9 8EE Tel +44 (0)113 242 8498 www.arup.com Job Title

Hull A63

Viewpoint 1 A63 Underpass Night Baseline view

| Scale at A3    | nts    |                |         |
|----------------|--------|----------------|---------|
| Discipline     | Landsc | ape            |         |
| Job <b>N</b> o |        | Drawing Status |         |
|                |        | Final          |         |
| Drawing No     |        |                | Issue   |
|                | 2518   | 69/ES/9.3a     | Rev 1.0 |