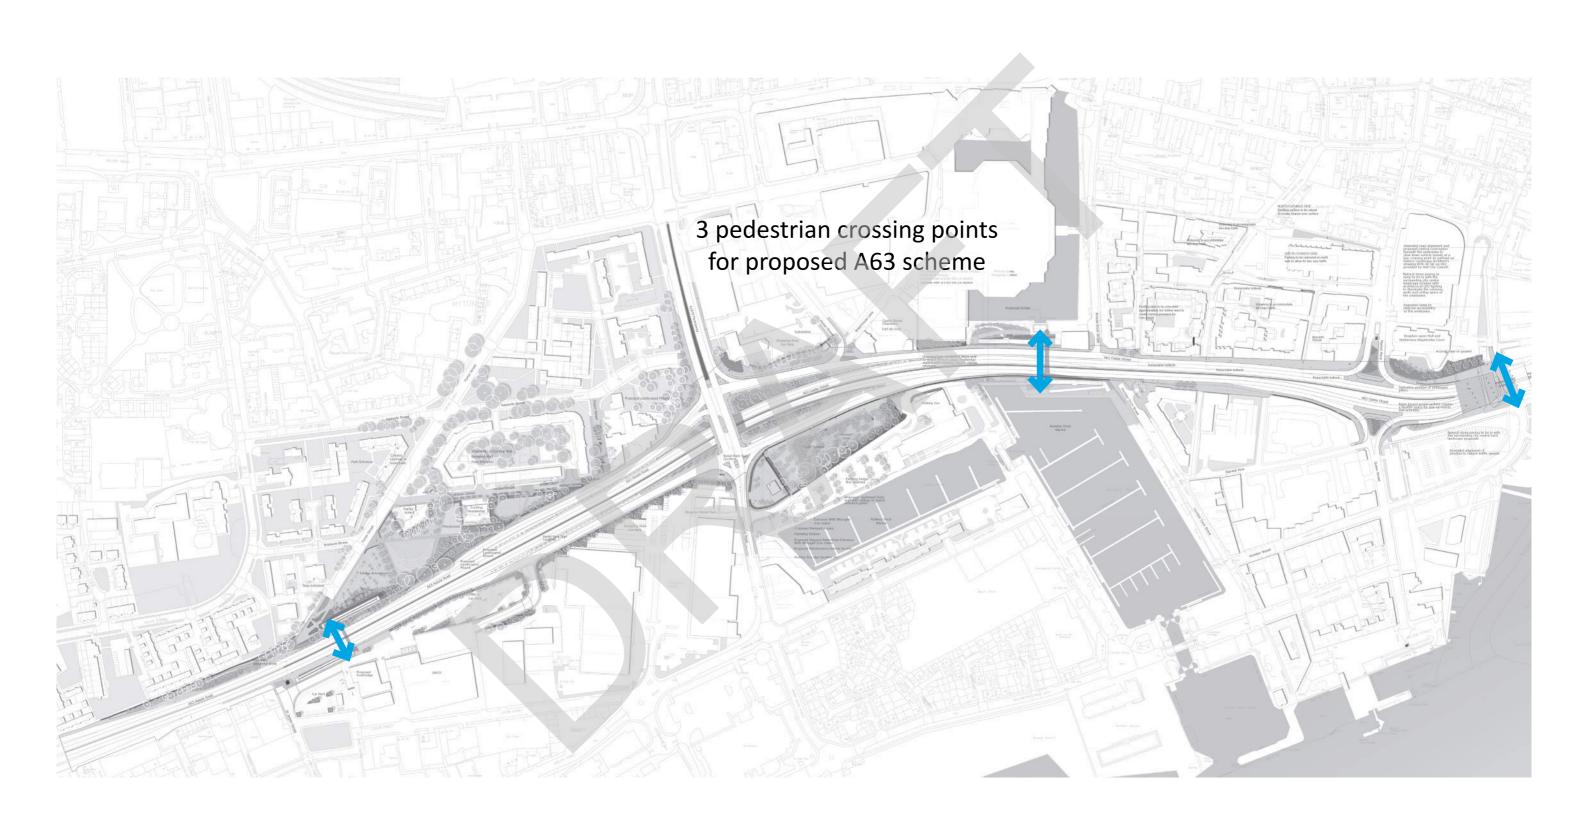

### Previous Proposals

conflicting information to be brought to the attention of re-form landscape architecture limited in writing before commencing on site.

The contractor is to check and verify all levels and dimensions before construction. Any discrepancies are to be brought to the attention of re-form landscape architecture limited in writing before commencing on