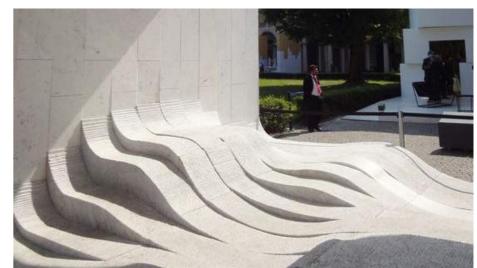

ore commencing on

All dimensions in mm, unless otherwise stated.

Do not scale from this drawing.

All sub base and concrete specification to engineer's

Waterproofing of any element to be specified by others.

All proprietary products shall be installed in accordance

#### Previous Proposals



#### Connections



#### Connections

#### Hull Fish Trail











#### Hull Ale Trail











### History

#### Hull Market Place

#### Market Hall of 1887

- Destroyed in air-raids May 1941
- Brick foundations exposed during construction of Magistrates Court









Influences Of Shipbuilding

Hull of boat - replicates columns and shape of underpass











Form replicates City of Culture logo



Manipulation of ground contours



Shapes depicted in lighting

### Precedents



















### Levels Study - Existing





#### Levels Study - Preferred 5 x ramps with landings 1:60 Retaining wall 5.291. Level access beneath underpass Retaining wall 2.566 1:60 12.791 Llower 53mm) Steps (3) 2.124 (laver 462mm) Notes 1:100 gradient required if locating a building. 1:402.379 Tapered steps to south may not be acceptable to Hull City Council but can be replaced with retaining wall. 1:60 Flatter levels for flexibility of use 4.097-Steeper levels to 1:60 rear of underpass Existing levels retained along rear wall 1:17 Tapered steps 3.431 2 steps tapered

4.2424

4.247

Footpath extended

#### Lighting For Destination



- Encouraging longer dwell times by creating social and play environments a place for people to stay
- Lighting for ambiance and vitality
- Lighting takes a mor