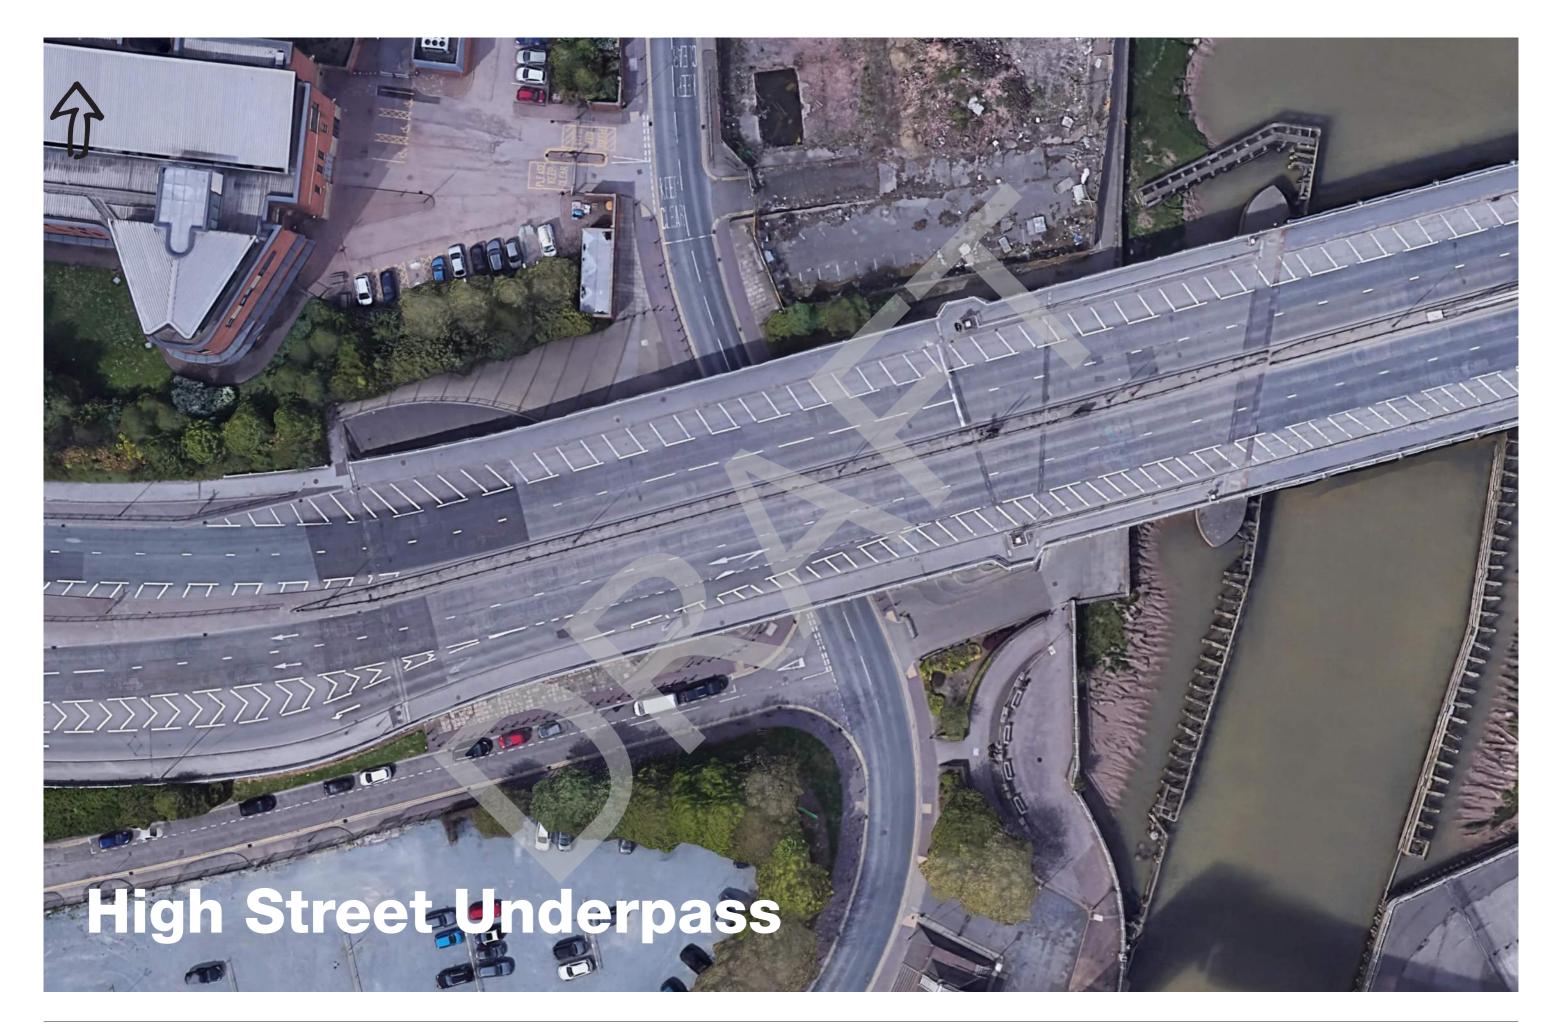

# **ARUP**

### Highways England

A63: High Street Underpass Sketchbook

Draft 1 | 27th August 2019





### Connections



### Gateway



### Gateway - Now



### Previous Proposals



conflicting information to be brought to the attention of re-form landscape architecture limited in writing before commencing on site.

The contractor is to check and verify all levels and dimensions before construction. Any discrepancies are to be brought to the attention of re-form landscape architecture limited in writing before commencing on

All dimensions in mm, unless otherwise stated.

Do not scale from this drawing.

All sub base and concrete specification to engineer's

Waterproofing of any element to be specified by others.

All proprietary products shall be installed in accordance

#### Previous Proposals



#### Connections



#### Connections

#### Hull Fish Trail











#### Hull Ale Trail