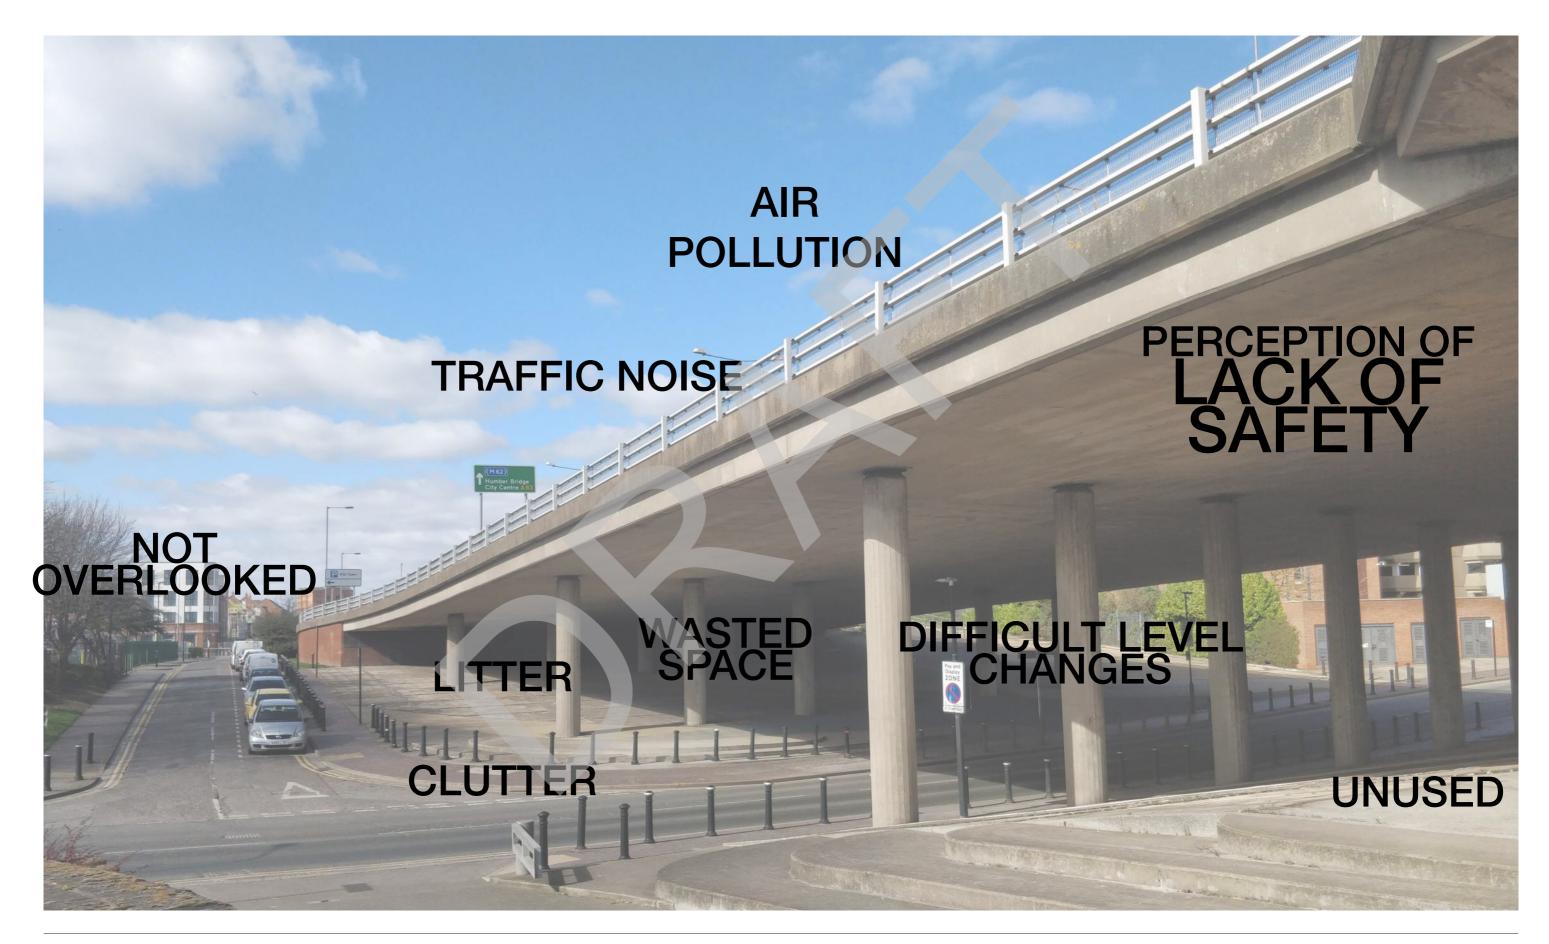

# **ARUP**

### Highways England

A63: High Street Underpass Sketchbook

Draft 1 | 27th August 2019





### Connections



### Gateway



### Gateway - Now



### Previous Proposals



conflicting information to be brought to the attention of re-form landscape architecture limited in writing before commencing on site.

The contractor is to check and verify all levels and dimensions before construction. Any discrepancies are to be brought to the attention of re-form landscape architecture limited in writing before commencing on

All dimensions in mm, unless otherwise stated.

Do not scale from this drawing.

All sub base and concrete specification to engineer's

Waterproofing of any element to be specified by others.

All proprietary products shall be installed in accordance

#### Previous Proposals



#### Connections



#### Connections

#### Hull Fish Trail











#### Hull Ale Trail











### History

#### Hull Market Place

#### M