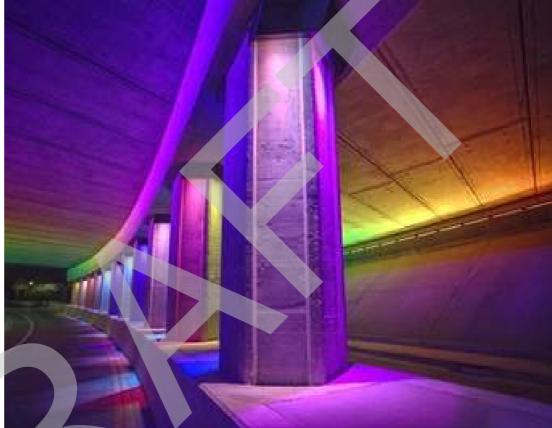

### Current Approach (By Others)

- RGB uplighting to column locations
- Linear lighting to rear wall