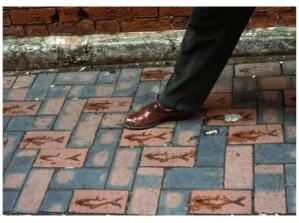

ft 1 | 27th August 2019





### Connections



### Gateway



### Gateway - Now



### Previous Proposals



conflicting information to be brought to the attention of re-form landscape architecture limited in writing before commencing on site.

The contractor is to check and verify all levels and dimensions before construction. Any discrepancies are to be brought to the attention of re-form landscape architecture limited in writing before commencing on

All dimensions in mm, unless otherwise stated.

Do not scale from this drawing.

All sub base and concrete specification to engineer's

Waterproofing of any element to be specified by others.

All proprietary products shall be installed in accordance

#### Previous Proposals



#### Connections



#### Connections

#### Hull Fish Trail











#### Hull Ale Trail











### History

#### Hull Market Place

#### Market Hall of 1887

- Destroyed in air-raids May 1941
- Brick foundations exposed during construction of Magistrates Court









Influences Of Shipbuilding

Hull of boat - replicates columns and shape of underpass











Form replicates City of Culture logo



Manipulation of ground contours



Shapes depicted in lighting

### Precedents



















### Levels Study - Existing





#### Levels Study - Preferred 5 x ramps with landings 1:60 Retaining wall 5.291. Level access beneath underpass Retaining wall 2.566 1:60 12.791 Llower 53mm) Steps (3) 2.124 (laver 462mm) Notes 1:100 gradient required if locating a building. 1:402.379 Tapered steps to south may not be acceptable to Hull City Council b