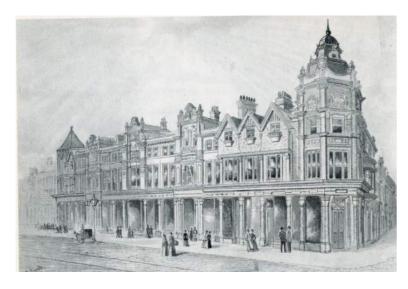

#### Hull Market Place

#### Market Hall of 1887

- Destroyed in air-raids May 1941
- Brick foundations exposed during construction of Magistrates Court

Influences Of Shipbuilding

Hull of boat - replicates columns and shape of underpass