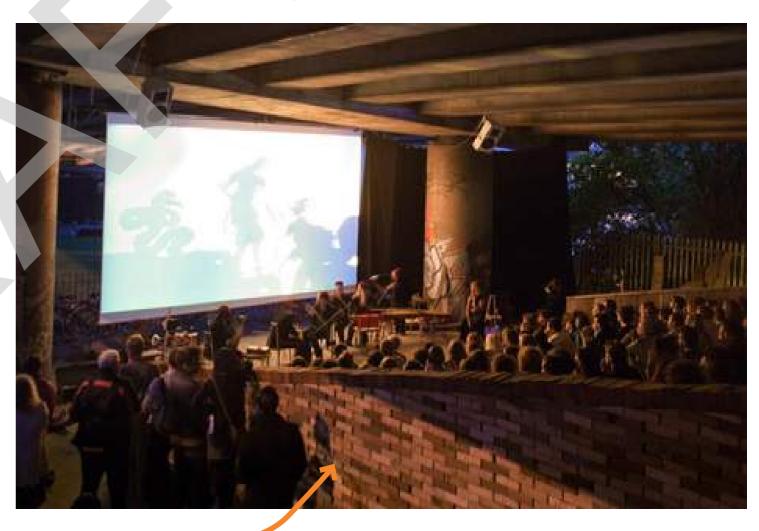

#### Lighting For Destination

- Encouraging longer dwell times by creating social and play environments a place for people to stay
- Lighting for ambiance and vitality
- Lighting takes a more permanent nature in the backdrop, allowing for the activity to be organic, front-and-centre

#### Lighting For Node

- Creating interest for short visits by hosting permanent or temporary show installations such as public art or interactive features a place for people to visit
- Lighting for experience
- Lighting integral to the art form, a part of the show

#### Lighting For Gateway

- A brief feature generating interest for passing through
- Lighting for character
- Lighting leads the way, foreshadowing the destination beyond

### Current Approach (By Others)

- RGB uplighting to column locations
- Linear lighting to rear wall