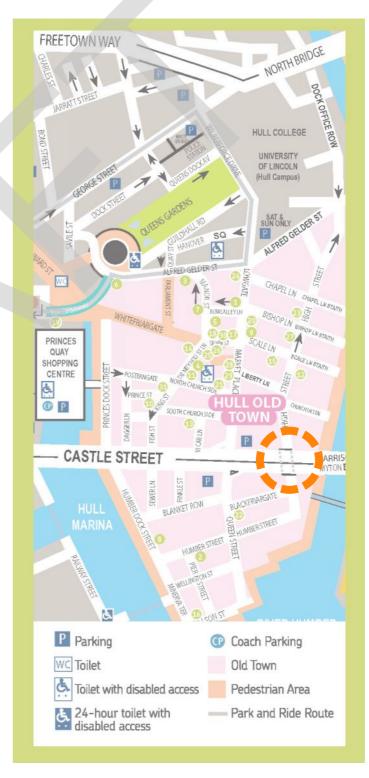

### Connections



### Gateway



### Gateway - Now



### Previous Proposals



conflicting information to be brought to the attention of re-form landscape architecture limited in writing before commencing on site.

The contractor is to check and verify all levels and dimensions before construction. Any discrepancies are to be brought to the attention of re-form landscape architecture limited in writing before commencing on

All dimensions in mm, unless otherwise stated.

Do not scale from this drawing.

All sub base and concrete specification to engineer's

Waterproofing of any element to be specified by others.

All proprietary products shall be installed in accordance

#### Previous Proposals



#### Connections



#### Connections

#### Hull Fish Trail











#### Hull Ale Trail











### History

#### Hull Market Place

#### Market Hall of 1887

- Destroyed in air-raids May 1941
- Brick foundations exposed during construction of Magistrates Court









Influences Of Shipbuilding

Hull of boat - replicates columns and shape of underpass











Form replicates City of Culture logo



Manipulation of ground contours



Shapes depicted in lighting

### Precedents



















### Levels Study - Existing





#### Levels Study - Preferred 5 x ramps with landings 1:60 Retaining wall 5.291. Level access beneath underpass Retaining wall 2.566 1:60 12.791 Llower 53mm) Steps (3) 2.124 (laver 462mm) Notes 1:100 gradient required if locating a building. 1:402.379 Tapered steps to south may not be acceptable to Hull City Council but can be replaced with retai