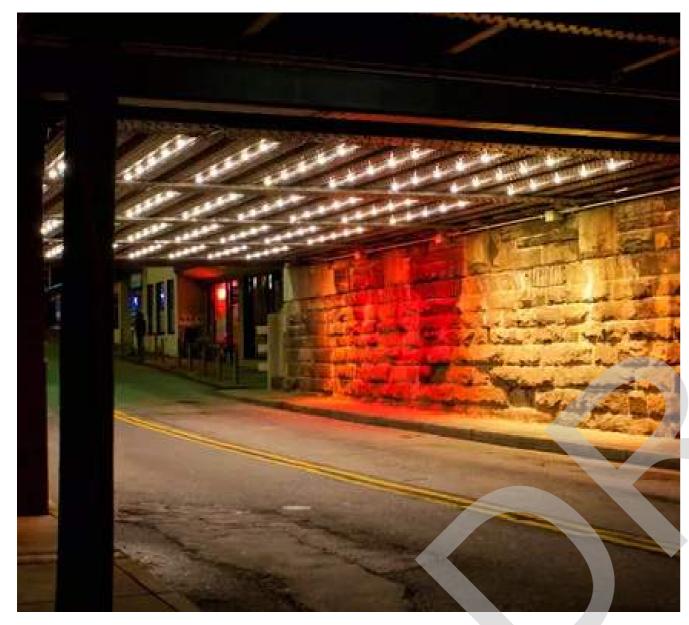

### Precedents

### Current Approach (By Others)

- RGB uplighting to column locations
- Linear lighting to rear wall