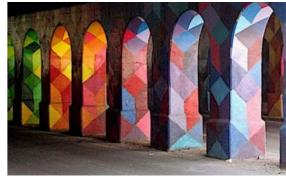

### Precedents

#### Public Art

Reflective paint mural 95 underpass, Philadelphia

Pillar camouflage Lower Bidwell Park, California