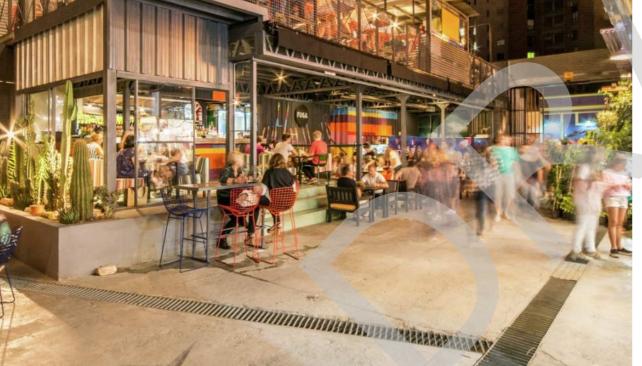

#### Units Beneath The Underpass: Regenerate A Dead Space And Establish A Connection

- Desirable location for a business Central, footfall, unique, quirky
- Fitting with the emerging character of the area Fruit Market
- Rentable space provides income
- Natural surveillance and activity

Supermarket, fishmonger, florist Zaanstadt, Netherlands

Glazed retail facades overlooking public realm and lighting intervention

Units free-standing from overpass structure with spillout seating

Sushi bar Mexico city