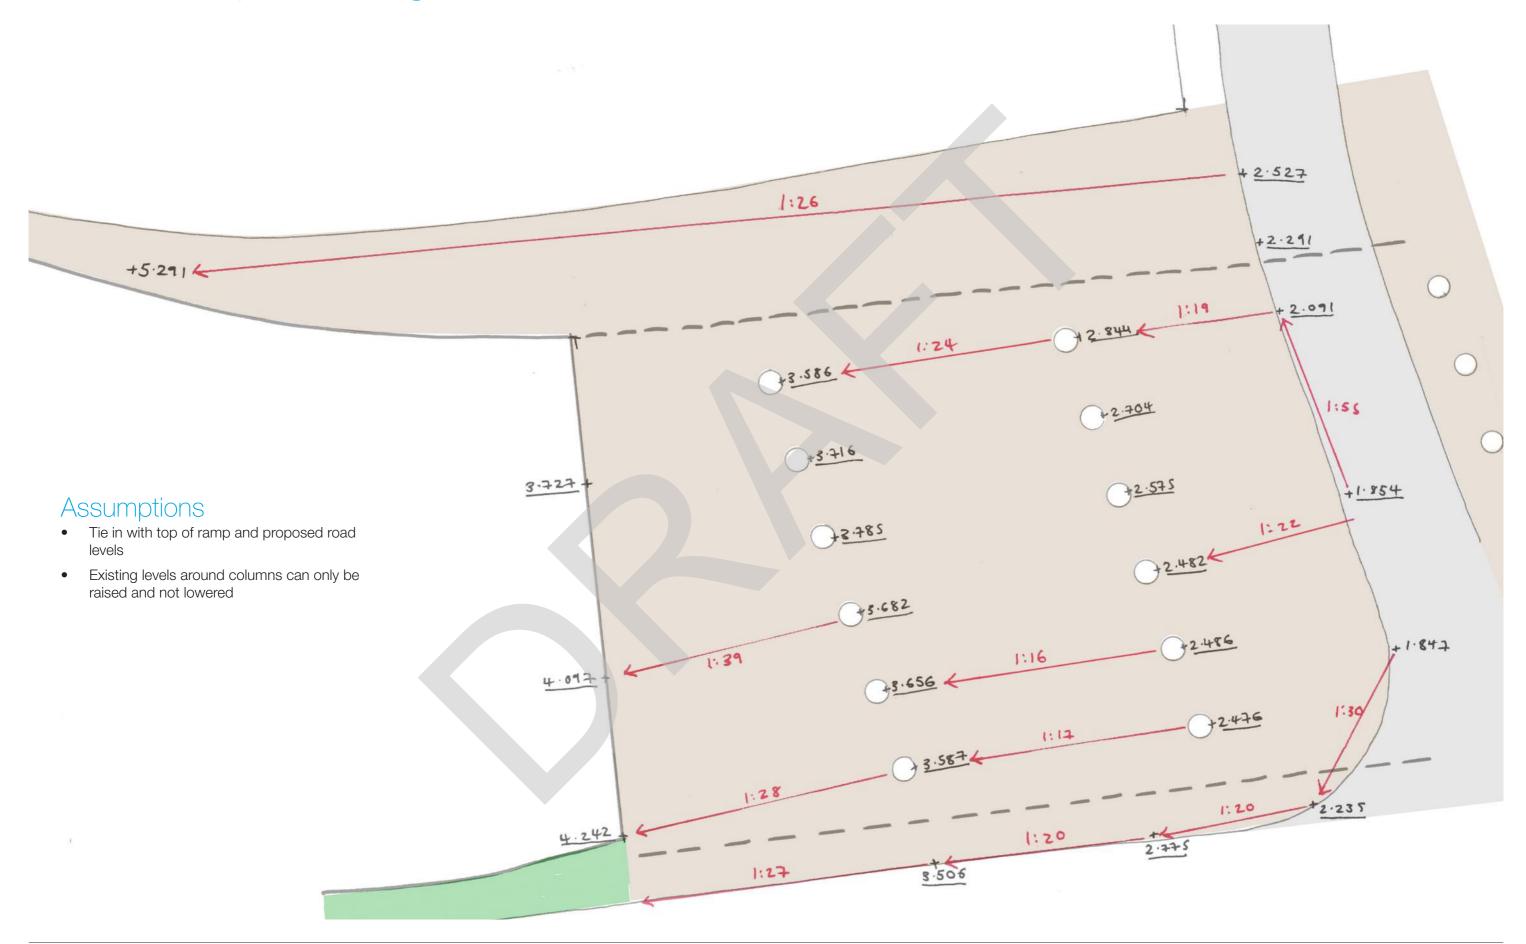

mm, unless otherwise stated.

Do not scale from this drawing.

All sub base and concrete specification to engineer's

Waterproofing of any element to be specified by others.

All proprietary products shall be installed in accordance

#### Previous Proposals



#### Connections



#### Connections

#### Hull Fish Trail











#### Hull Ale Trail











### History

#### Hull Market Place

#### Market Hall of 1887

- Destroyed in air-raids May 1941
- Brick foundations exposed during construction of Magistrates Court









Influences Of Shipbuilding

Hull of boat - replicates columns and shape of underpass











Form replicates City of Culture logo



Manipulation of ground contours



Shapes depicted in lighting

### Precedents



















### Levels Study - Existing





#### Levels Study - Preferred 5 x ramps with landings 1:60 Retaining wall 5.291. Level access beneath underpass Retaining wall 2.566 1:60 12.791 Llower 53mm) Steps (3) 2.124 (laver 462mm) Notes 1:100 gradient required if locating a building. 1:402.379 Tapered steps to south may not be acceptable to Hull City Council but can be replaced with retaining wall. 1:60 Flatter levels for flexibility of use 4.097-Steeper levels to 1:60 rear of underpass Existing levels retained along rear wall 1:17 Tapered steps 3.431 2 steps tapered

4.2424

4.247

Footpath extended

#### Lighting For Destination



- Encouraging longer dwell times by creating social and play environments a place for people to stay
- Lighting for ambiance and vitality
- Lighting takes a more permanent nature in the backdrop, a