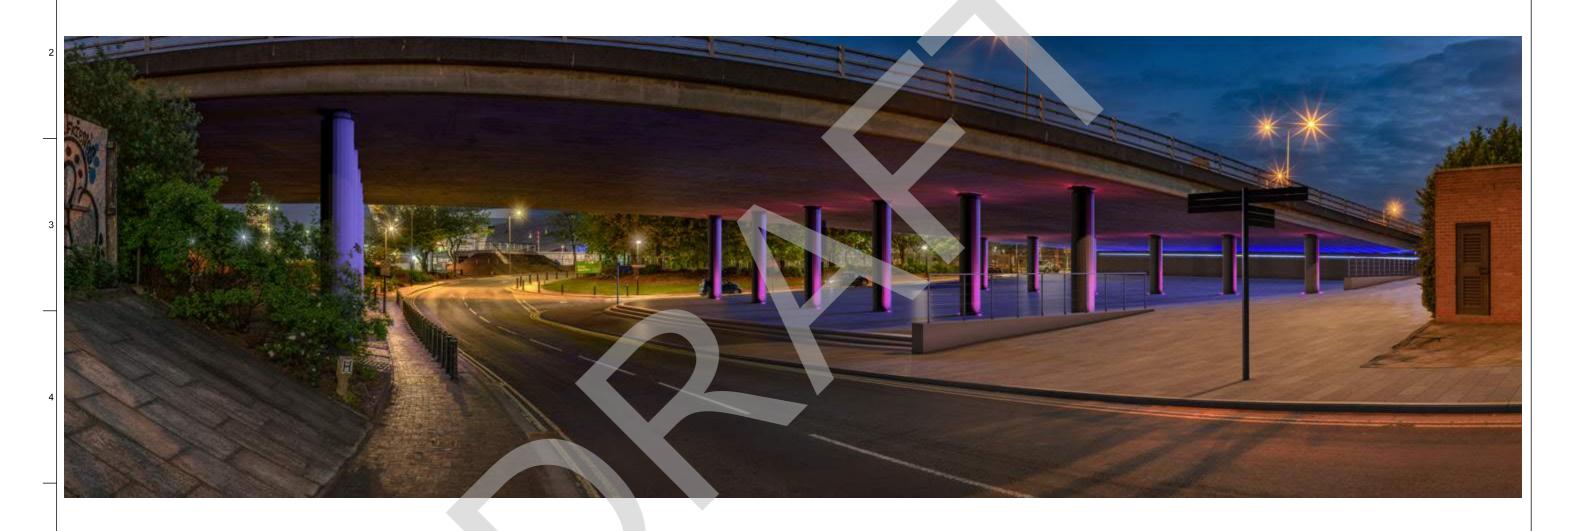

ARUP

78 East Street Leeds LS9 8EE Tel +44 (0)113 242 8498 www.arup.com Job Title

Hull A63

Viewpoint 1 A63 Underpass Night Baseline view

| Scale at A3    | nts    |                |         |
|----------------|--------|----------------|---------|
| Discipline     | Landsc | ape            |         |
| Job <b>N</b> o |        | Drawing Status |         |
|                |        | Final          |         |
| Drawing No     |        |                | Issue   |
|                | 2518   | 69/ES/9.3a     | Rev 1.0 |