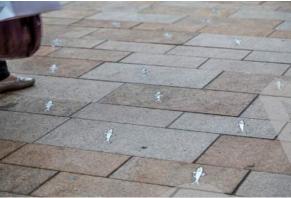

### History

#### Hull Market Place

#### Market Hall of 1887

- Destroyed in air-raids May 1941
- Brick foundations exposed during construction of Magistrates Court

Influences Of Shipbuilding

Hull of boat - replicates columns and shape of underpass