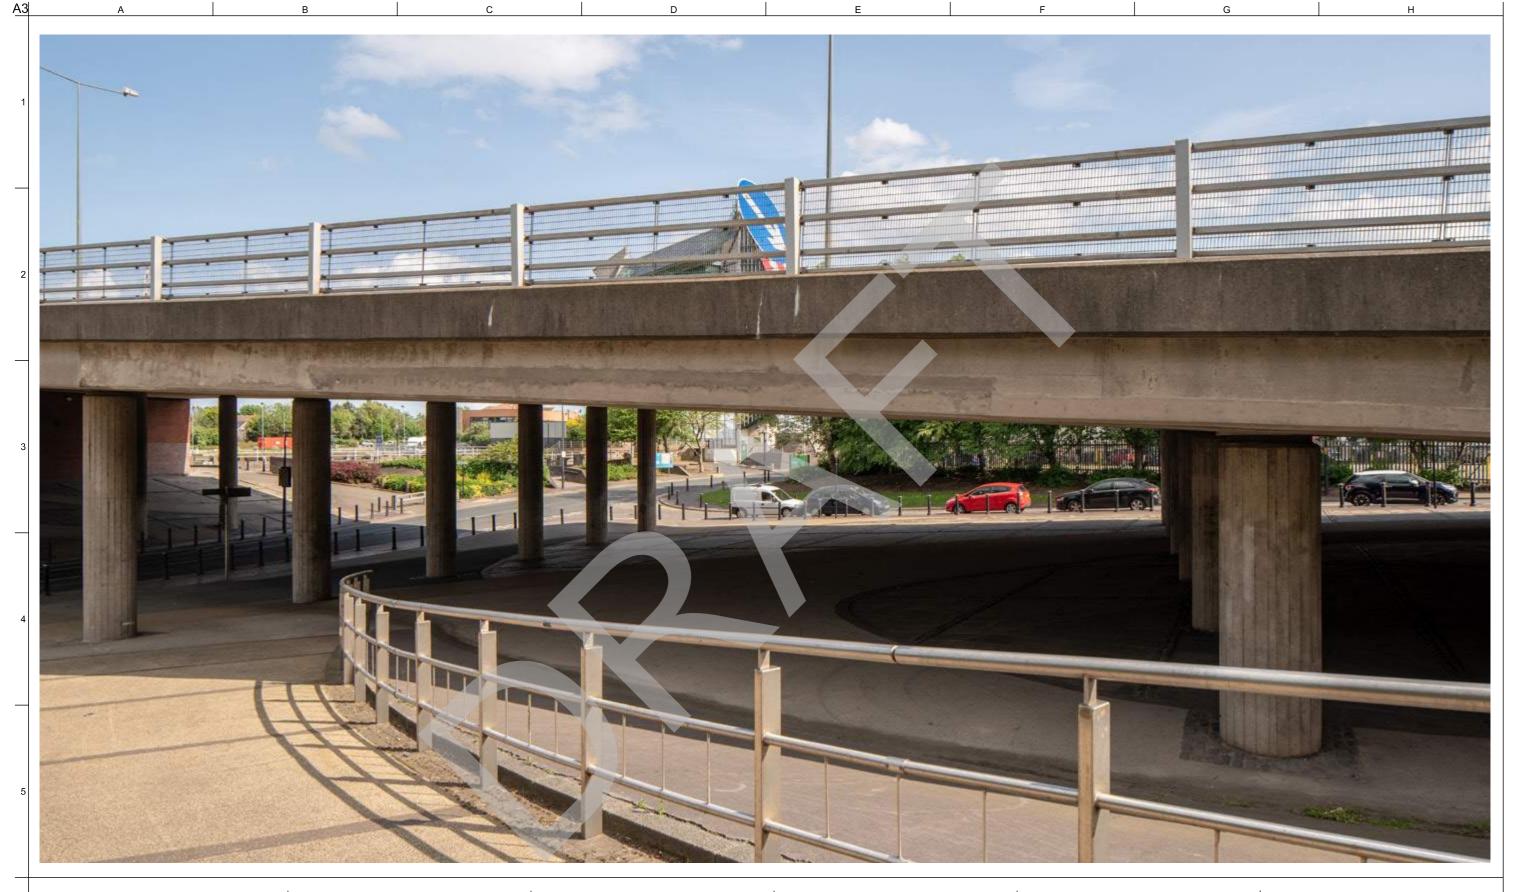

ARUP

78 East Street Leeds LS9 8EE Tel +44 (0)113 242 8498 www.arup.com Job Title

Hull A63

Viewpoint 2 A63 Underpass Daylight Baseline view

| Scale at A3 | nts    |                |         |
|-------------|--------|----------------|---------|
| Discipline  | Landsc | ape            |         |
| Job No      |        | Drawing Status |         |
|             |        | Final          |         |
| Drawing No  |        |                | Issue   |
|             | 2518   | 69/ES/9.3a     | Rev 1.0 |